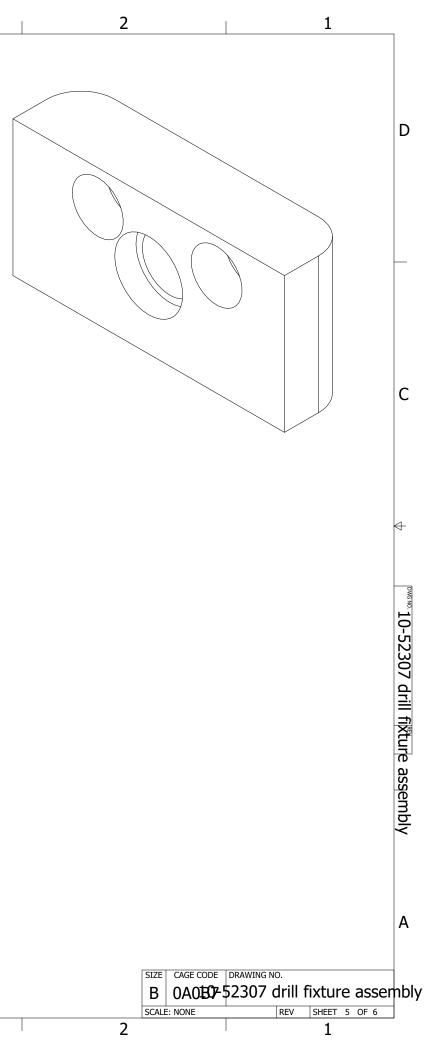

|             |              |              |             |          |                                |
| ELECTRICAL                            | DATE            | SIZE  | CAGE CODE   | DRAWI        | NG NO.       |             |          | 1                              |
| OPERATIONS<br>B. BLACH                | DATE            | В     | 0A0B07      | ·\$230       | 7 drill      | fixtu       | re asser | hbly                           |
| APPROVED<br>G. COLE                   | DATE            |       | E: NONE UNI |              | REV          |             | 1 OF 6   | 1 1                            |
|                                       | 2               |       |             |              |              | 1           |          | -                              |