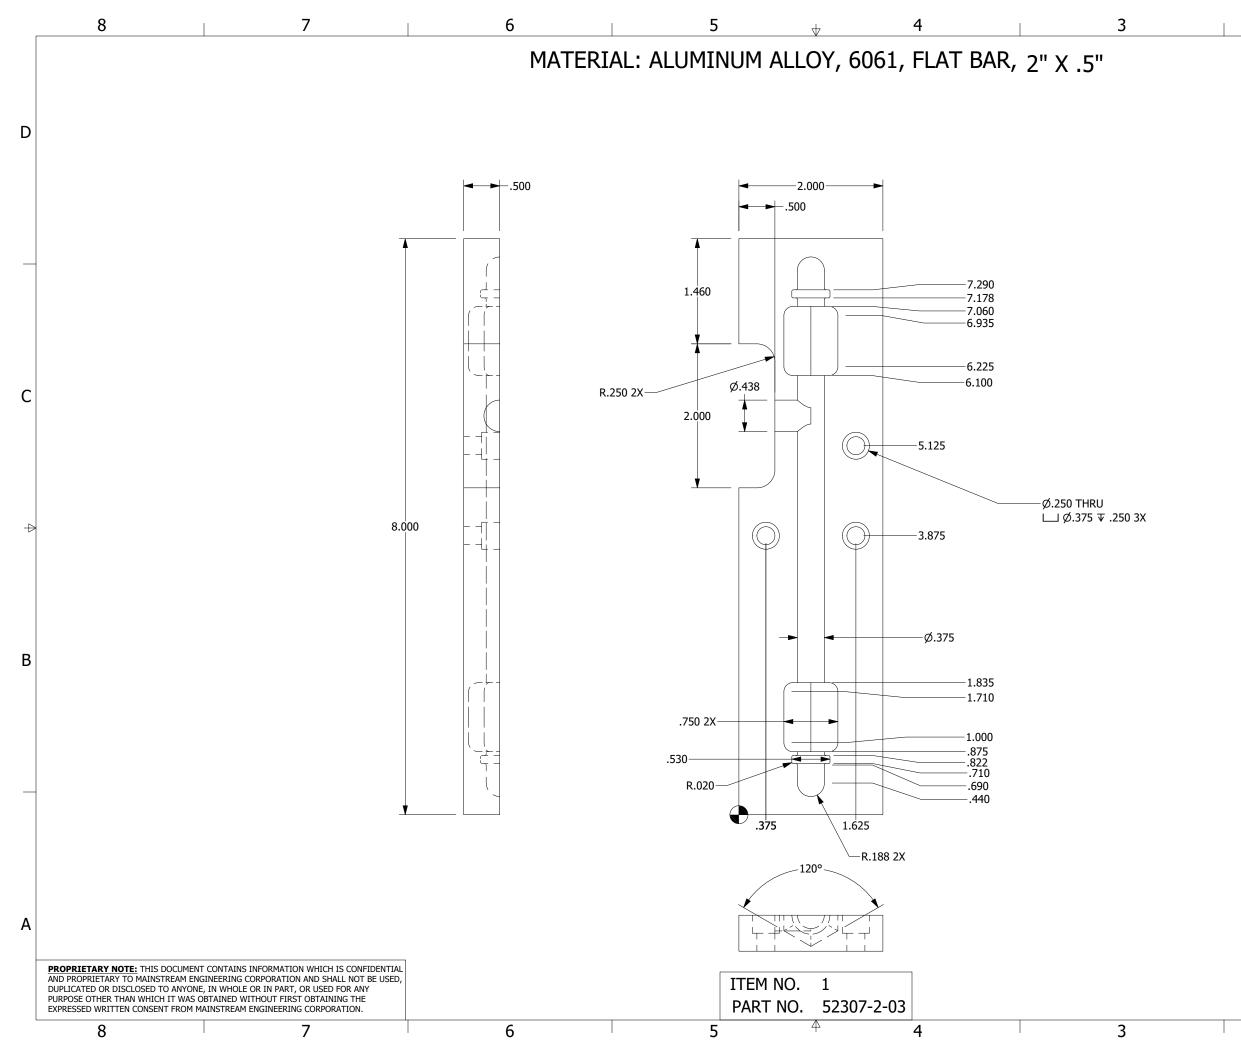

|             |              |              |             |          |                                |
| ELECTRICAL                            | DATE            | SIZE  | CAGE CODE   | DRAWI        | NG NO.       |             |          | 1                              |
| OPERATIONS<br>B. BLACH                | DATE            | В     | 0A0B07      | ·\$230       | 7 drill      | fixtu       | re asser | hbly                           |
| APPROVED<br>G. COLE                   | DATE            |       | E: NONE UNI |              | REV          |             | 1 OF 6   | 1 1                            |
|                                       | 2               |       |             |              |              | 1           |          | -                              |