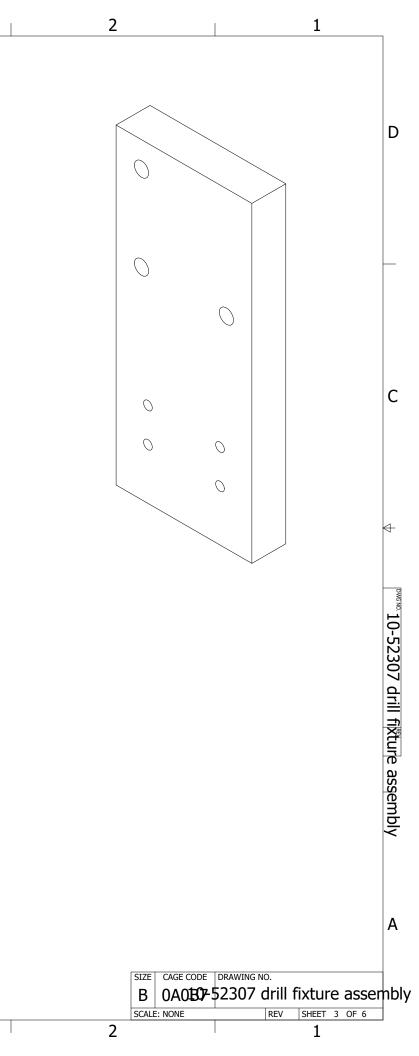

|       |             |              |              |             |          |                                |
| ELECTRICAL                            | DATE            | SIZE  | CAGE CODE   | DRAWI        | NG NO.       |             |          | 1                              |
| OPERATIONS<br>B. BLACH                | DATE            | В     | 0A0B07      | ·\$230       | 7 drill      | fixtu       | re asser | hbly                           |
| APPROVED<br>G. COLE                   | DATE            |       | E: NONE UNI |              | REV          |             | 1 OF 6   | 1 1                            |
|                                       | 2               |       |             |              |              | 1           |          | -                              |