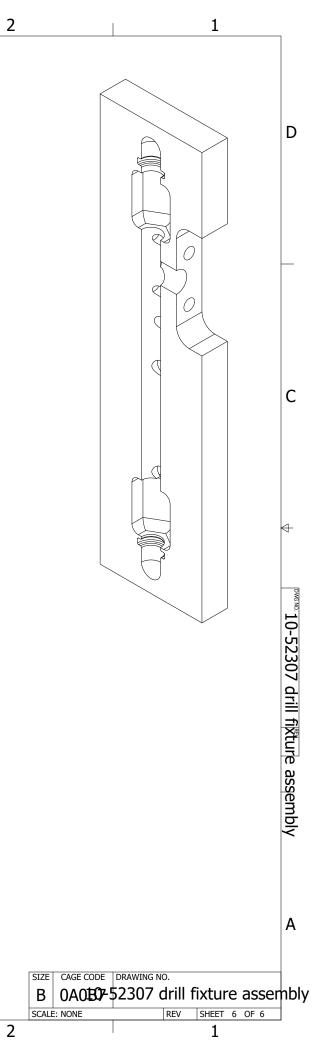

|              |              |             |          |                                |
| ELECTRICAL                            | DATE            | SIZE  | CAGE CODE   | DRAWI        | NG NO.       |             |          | 1                              |
| OPERATIONS<br>B. BLACH                | DATE            | В     | 0A0B07      | ·\$230       | 7 drill      | fixtu       | re asser | hbly                           |
| APPROVED<br>G. COLE                   | DATE            |       | E: NONE UNI |              | REV          |             | 1 OF 6   | 1 1                            |
|                                       | 2               |       |             |              |              | 1           |          | -                              |