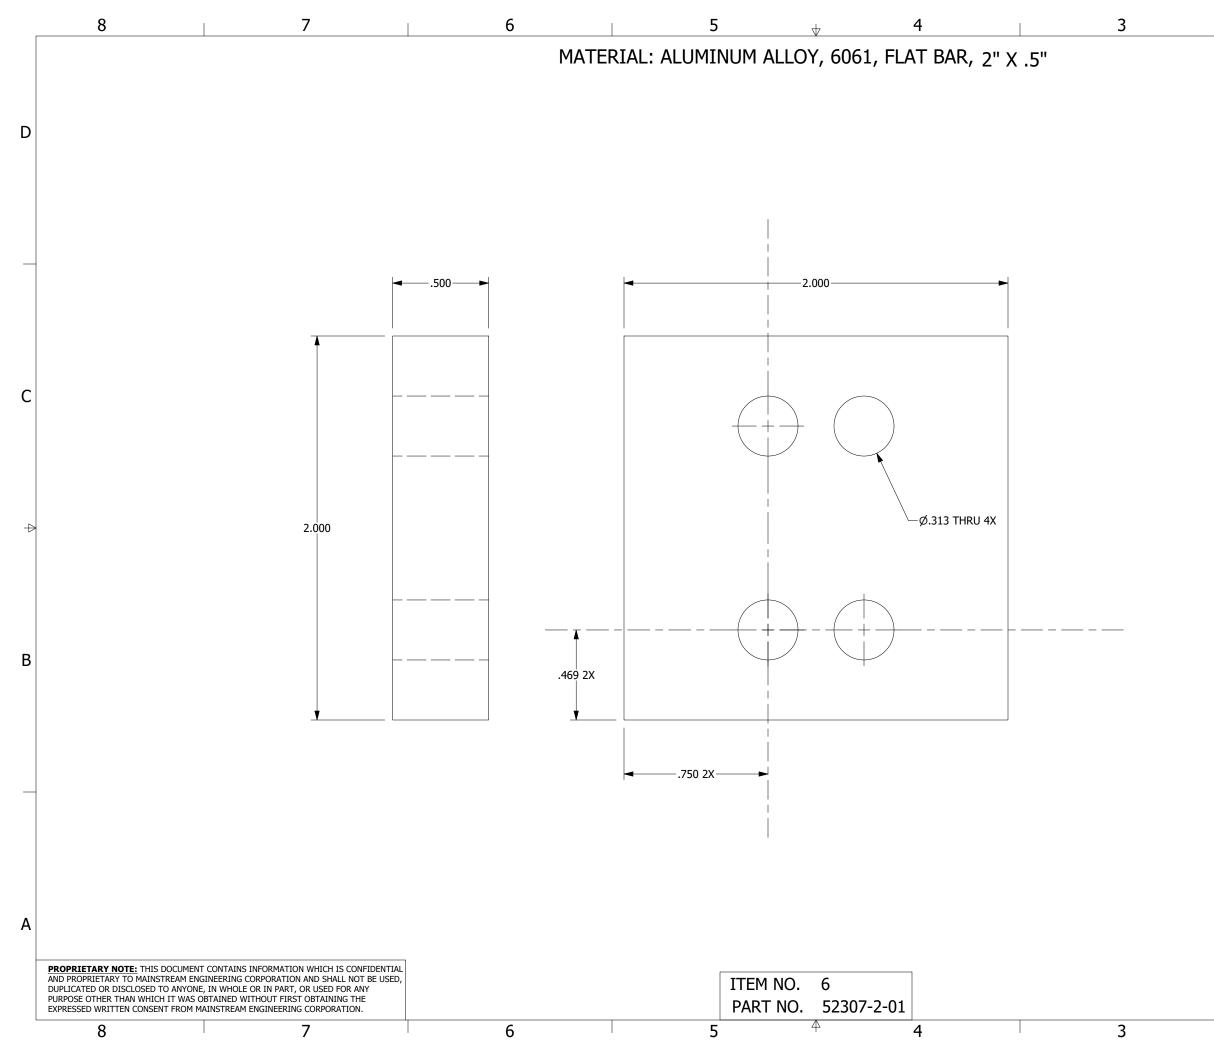

| 2                                     |                 |       |             |              | 1            |             |          |                                |
|---------------------------------------|-----------------|-------|-------------|--------------|--------------|-------------|----------|--------------------------------|
| REV                                   | ISIONS          | 5     |             |              |              |             |          | ]                              |
| DESCRI                                |                 | -     |             |              | DA           | ATE         | APPROVED |                                |
|                                       |                 |       |             |              |              |             | GSC      |                                |
|                                       |                 |       |             |              |              |             |          |                                |
|                                       |                 |       |             |              |              |             |          |                                |
|                                       |                 |       |             |              |              |             |          | D                              |
|                                       |                 |       |             |              |              |             |          |                                |
|                                       |                 |       |             |              |              |             |          |                                |
|                                       |                 |       |             |              |              |             |          |                                |
|                                       |                 |       |             |              |              |             |          |                                |
|                                       |                 |       |             |              |              |             |          |                                |
|                                       |                 |       |             |              |              |             |          |                                |
|                                       |                 |       |             |              |              |             |          |                                |
|                                       |                 |       |             |              |              |             |          |                                |
|                                       |                 |       |             |              |              |             |          |                                |
|                                       |                 |       |             |              |              |             |          |                                |
|                                       |                 |       |             |              |              |             |          |                                |
|                                       |                 |       |             |              |              |             |          |                                |
|                                       |                 |       |             |              |              |             |          |                                |
|                                       |                 |       |             |              |              |             |          |                                |
|                                       |                 |       |             |              |              |             |          | C                              |
|                                       |                 |       |             |              |              |             |          |                                |
|                                       |                 |       |             |              |              |             |          |                                |
|                                       |                 |       |             |              |              |             |          |                                |
|                                       |                 |       |             |              |              |             |          |                                |
|                                       |                 |       |             |              |              |             |          |                                |
|                                       |                 |       |             |              |              |             |          |                                |
|                                       |                 |       |             |              |              |             |          |                                |
|                                       |                 |       |             |              |              |             |          | $\triangleleft$                |
|                                       |                 |       |             |              |              |             |          |                                |
|                                       |                 |       |             |              |              |             |          |                                |
|                                       |                 |       |             |              |              |             |          |                                |
|                                       |                 |       |             |              |              |             |          | DWG NO.                        |
|                                       |                 |       |             |              |              |             |          |                                |
|                                       |                 |       |             |              |              |             |          | <u> </u>                       |
| -Coated Alloy Steel                   | Socket He       | ad So | rew         |              |              |             |          | 2                              |
| y Steel Socket Head Screw             |                 |       |             |              |              |             |          | 8                              |
| -Coated Alloy Steel Socket Head Screw |                 |       |             |              |              |             |          |                                |
| ushing<br>ushing with Head            |                 |       |             |              |              |             |          | <u> </u>                       |
| ly in CAD*                            |                 |       |             |              |              |             |          | 5                              |
| 375 OD, post end-fo                   | rming           |       |             |              |              |             |          | Y                              |
|                                       |                 |       |             |              |              |             |          | <u> </u>                       |
| gle Clamp                             |                 |       |             |              |              |             |          | 0-52307 drill fixture assembly |
|                                       |                 |       |             |              |              |             |          | SS                             |
| Irill piece                           |                 |       |             |              |              |             |          | en l                           |
|                                       |                 |       |             |              |              |             |          | <u>p</u>                       |
| NOMENCLATU                            |                 | COT   |             |              |              | SDECT       | FICATION | <b> </b>                       |
|                                       |                 | JUKI  | FIION       |              |              | SFLCI       | FICATION | -                              |
| PARTS LI                              | .51             |       |             |              |              |             |          |                                |
| CONTRACT NO.                          |                 |       | 50          | lutions Thre | ough Advanc  | ed Technolo | y gy     |                                |
| DATE                                  | DATE            |       |             | 1AIN         | ŚTR<br>GINEE | EAN         | 7        |                                |
| B. VILLANUEVA                         | 10/23/2023      |       |             |              |              |             |          | Α                              |
| CHECKED                               | DATE            |       |             |              |              |             |          |                                |
| B. VILLANUEVA                         | DATE 10/23/2023 |       |             |              |              |             |          |                                |
| ELECTRICAL                            | DATE            | SIZE  | CAGE CODE   | DRAWI        | NG NO.       |             |          | 1                              |
| OPERATIONS<br>B. BLACH                | DATE            | В     | 0A0B07      | ·\$230       | 7 drill      | fixtu       | re asser | hbly                           |
| APPROVED<br>G. COLE                   | DATE            |       | E: NONE UNI |              | REV          |             | 1 OF 6   | 1 1                            |
|                                       | 2               |       |             |              |              | 1           |          | -                              |