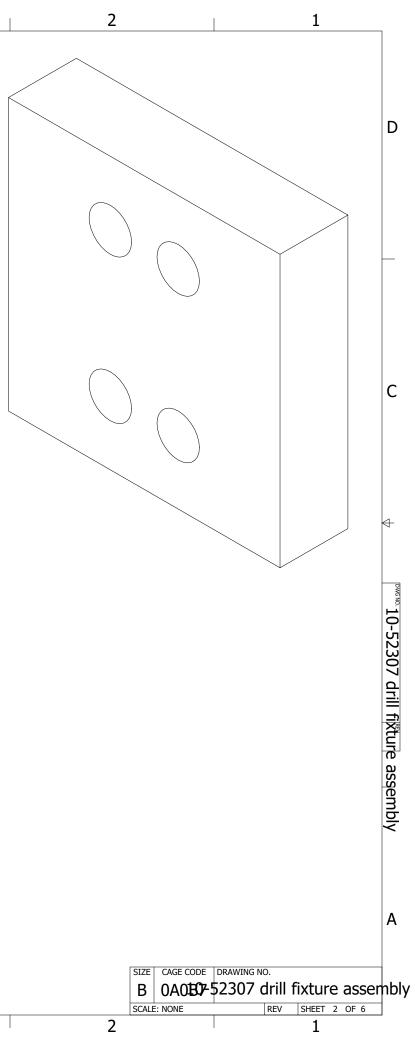

| 2                                     |                 |       |             |              | 1            |             |          |                                |
|---------------------------------------|-----------------|-------|-------------|--------------|--------------|-------------|----------|--------------------------------|
| REV                                   | ISIONS          | 5     |             |              |              |             |          | ]                              |
| DESCRI                                |                 | -     |             |              | DA           | ATE         | APPROVED |                                |
|                                       |                 |       |             |              |              |             | GSC      |                                |
|                                       |                 |       |             |              |              |             |          |                                |
|                                       |                 |       |             |              |              |             |          |                                |
|                                       |                 |       |             |              |              |             |          | D                              |
|                                       |                 |       |             |              |              |             |          |                                |
|                                       |                 |       |             |              |              |             |          |                                |
|                                       |                 |       |             |              |              |             |          |                                |
|                                       |                 |       |             |              |              |             |          |                                |
|                                       |                 |       |             |              |              |             |          |                                |
|                                       |                 |       |             |              |              |             |          |                                |
|                                       |                 |       |             |              |              |             |          |                                |
|                                       |                 |       |             |              |              |             |          |                                |
|                                       |                 |       |             |              |              |             |          |                                |
|                                       |                 |       |             |              |              |             |          |                                |
|                                       |                 |       |             |              |              |             |          |                                |
|                                       |                 |       |             |              |              |             |          |                                |
|                                       |                 |       |             |              |              |             |          |                                |
|                                       |                 |       |             |              |              |             |          |                                |
|                                       |                 |       |             |              |              |             |          | C                              |
|                                       |                 |       |             |              |              |             |          |                                |
|                                       |                 |       |             |              |              |             |          |                                |
|                                       |                 |       |             |              |              |             |          |                                |
|                                       |                 |       |             |              |              |             |          |                                |
|                                       |                 |       |             |              |              |             |          |                                |
|                                       |                 |       |             |              |              |             |          |                                |
|                                       |                 |       |             |              |              |             |          |                                |
|                                       |                 |       |             |              |              |             |          | $\triangleleft$                |
|                                       |                 |       |             |              |              |             |          |                                |
|                                       |                 |       |             |              |              |             |          |                                |
|                                       |                 |       |             |              |              |             |          |                                |
|                                       |                 |       |             |              |              |             |          | DWG NO.                        |
|                                       |                 |       |             |              |              |             |          |                                |
|                                       |                 |       |             |              |              |             |          | <u> </u>                       |
| -Coated Alloy Steel                   | Socket He       | ad So | rew         |              |              |             |          | 2                              |
| y Steel Socket Head Screw             |                 |       |             |              |              |             |          | 8                              |
| -Coated Alloy Steel Socket Head Screw |                 |       |             |              |              |             |          |                                |
| ushing<br>ushing with Head            |                 |       |             |              |              |             |          | <u> </u>                       |
| ly in CAD*                            |                 |       |             |              |              |             |          | 5                              |
| 375 OD, post end-fo                   | rming           |       |             |              |              |             |          | Y                              |
|                                       |                 |       |             |              |              |             |          | <u> </u>                       |
| gle Clamp                             |                 |       |             |              |              |             |          | 0-52307 drill fixture assembly |
|                                       |                 |       |             |              |              |             |          | SS                             |
| Irill piece                           |                 |       |             |              |              |             |          | en l                           |
|                                       |                 |       |             |              |              |             |          | <u>p</u>                       |
| NOMENCLATU                            |                 | COT   |             |              |              | SDECT       | FICATION | <b> </b>                       |
|                                       |                 | JUKI  | FIION       |              |              | SFLCI       | FICATION | -                              |
| PARTS LI                              | .51             |       |             |              |              |             |          |                                |
| CONTRACT NO.                          |                 |       | 50          | lutions Thre | ough Advanc  | ed Technolo | y gy     |                                |
| DATE                                  | DATE            |       |             | 1AIN         | ŚTR<br>GINEE | EAN         | 7        |                                |
| B. VILLANUEVA                         | 10/23/2023      |       |             |              |              |             |          | Α                              |
| CHECKED                               | DATE            |       |             |              |              |             |          |                                |
| B. VILLANUEVA                         | DATE 10/23/2023 |       |             |              |              |             |          |                                |
| ELECTRICAL                            | DATE            | SIZE  | CAGE CODE   | DRAWI        | NG NO.       |             |          | 1                              |
| OPERATIONS<br>B. BLACH                | DATE            | В     | 0A0B07      | ·\$230       | 7 drill      | fixtu       | re asser | hbly                           |
| APPROVED<br>G. COLE                   | DATE            |       | E: NONE UNI |              | REV          |             | 1 OF 6   | 1 1                            |
|                                       | 2               |       |             |              |              | 1           |          | -                              |