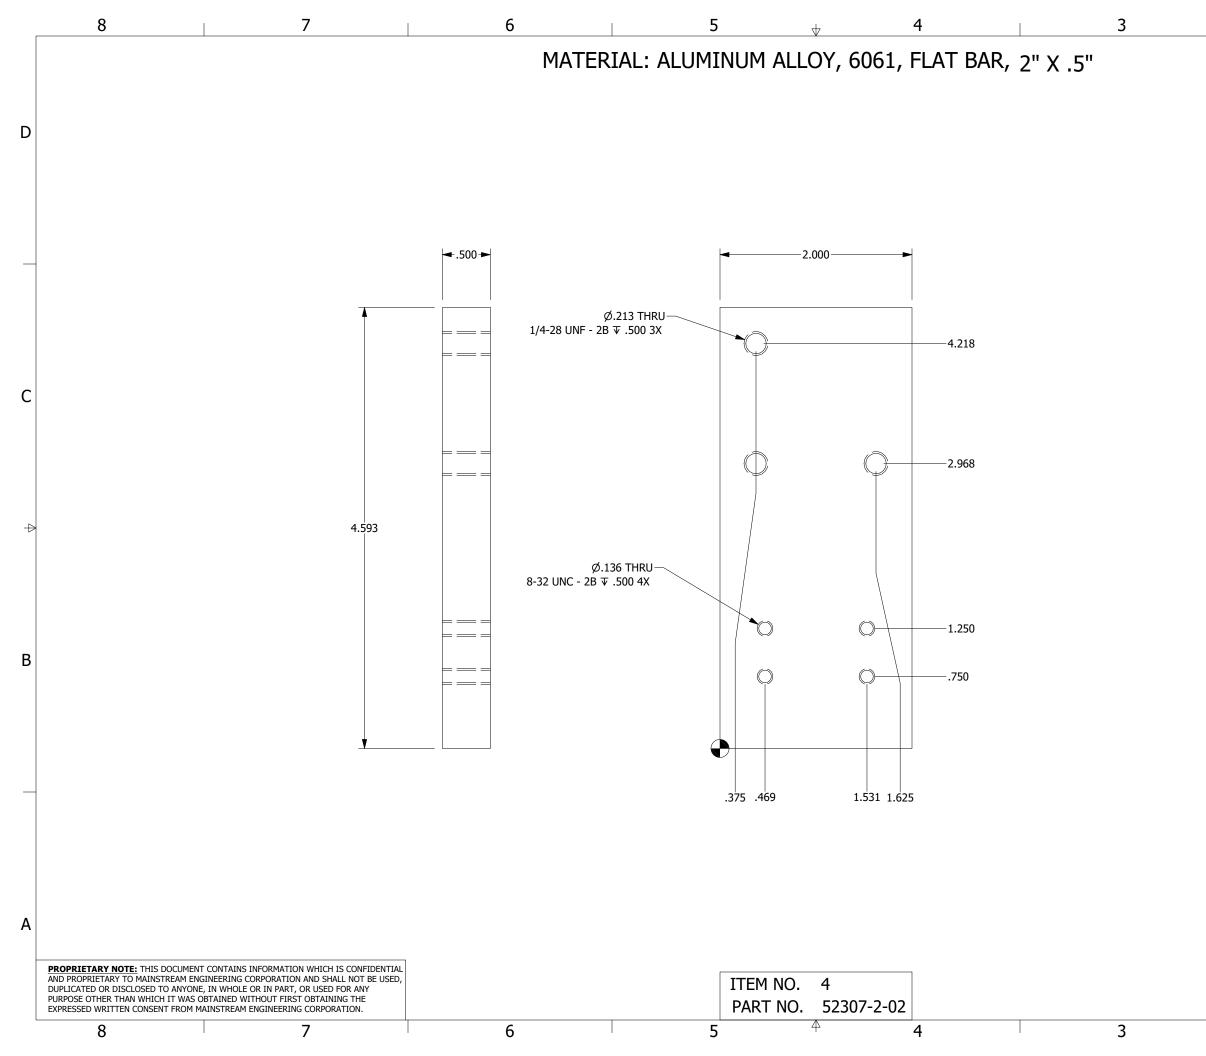

| 2                                     |                 |       |             |              | 1            |             |          |                                |
|---------------------------------------|-----------------|-------|-------------|--------------|--------------|-------------|----------|--------------------------------|
| REV                                   | ISIONS          | 5     |             |              |              |             |          | ]                              |
| DESCRI                                |                 | -     |             |              | DA           | ATE         | APPROVED |                                |
|                                       |                 |       |             |              |              |             | GSC      |                                |
|                                       |                 |       |             |              |              |             |          |                                |
|                                       |                 |       |             |              |              |             |          |                                |
|                                       |                 |       |             |              |              |             |          | D                              |
|                                       |                 |       |             |              |              |             |          |                                |
|                                       |                 |       |             |              |              |             |          |                                |
|                                       |                 |       |             |              |              |             |          |                                |
|                                       |                 |       |             |              |              |             |          |                                |
|                                       |                 |       |             |              |              |             |          |                                |
|                                       |                 |       |             |              |              |             |          |                                |
|                                       |                 |       |             |              |              |             |          |                                |
|                                       |                 |       |             |              |              |             |          |                                |
|                                       |                 |       |             |              |              |             |          |                                |
|                                       |                 |       |             |              |              |             |          |                                |
|                                       |                 |       |             |              |              |             |          |                                |
|                                       |                 |       |             |              |              |             |          |                                |
|                                       |                 |       |             |              |              |             |          |                                |
|                                       |                 |       |             |              |              |             |          |                                |
|                                       |                 |       |             |              |              |             |          | C                              |
|                                       |                 |       |             |              |              |             |          |                                |
|                                       |                 |       |             |              |              |             |          |                                |
|                                       |                 |       |             |              |              |             |          |                                |
|                                       |                 |       |             |              |              |             |          |                                |
|                                       |                 |       |             |              |              |             |          |                                |
|                                       |                 |       |             |              |              |             |          |                                |
|                                       |                 |       |             |              |              |             |          |                                |
|                                       |                 |       |             |              |              |             |          | $\triangleleft$                |
|                                       |                 |       |             |              |              |             |          |                                |
|                                       |                 |       |             |              |              |             |          |                                |
|                                       |                 |       |             |              |              |             |          |                                |
|                                       |                 |       |             |              |              |             |          | DWG NO.                        |
|                                       |                 |       |             |              |              |             |          |                                |
|                                       |                 |       |             |              |              |             |          | <u> </u>                       |
| -Coated Alloy Steel                   | Socket He       | ad So | rew         |              |              |             |          | 2                              |
| y Steel Socket Head Screw             |                 |       |             |              |              |             |          | 8                              |
| -Coated Alloy Steel Socket Head Screw |                 |       |             |              |              |             |          |                                |
| ushing<br>ushing with Head            |                 |       |             |              |              |             |          | <u> </u>                       |
| ly in CAD*                            |                 |       |             |              |              |             |          | 5                              |
| 375 OD, post end-fo                   | rming           |       |             |              |              |             |          | Y                              |
|                                       |                 |       |             |              |              |             |          | <u> </u>                       |
| gle Clamp                             |                 |       |             |              |              |             |          | 0-52307 drill fixture assembly |
|                                       |                 |       |             |              |              |             |          | SS                             |
| Irill piece                           |                 |       |             |              |              |             |          | en l                           |
|                                       |                 |       |             |              |              |             |          | <u>p</u>                       |
| NOMENCLATU                            |                 | COT   |             |              |              | SDECT       | FICATION | <b> </b>                       |
|                                       |                 | JUKI  | FIION       |              |              | SFLCI       | FICATION | -                              |
| PARTS LI                              | .51             |       |             |              |              |             |          |                                |
| CONTRACT NO.                          |                 |       | 50          | lutions Thre | ough Advanc  | ed Technolo | y gy     |                                |
| DATE                                  | DATE            |       |             | 1AIN         | ŚTR<br>GINEE | EAN         | 7        |                                |
| B. VILLANUEVA                         | 10/23/2023      |       |             |              |              |             |          | Α                              |
| CHECKED                               | DATE            |       |             |              |              |             |          |                                |
| B. VILLANUEVA                         | DATE 10/23/2023 |       |             |              |              |             |          |                                |
| ELECTRICAL                            | DATE            | SIZE  | CAGE CODE   | DRAWI        | NG NO.       |             |          | 1                              |
| OPERATIONS<br>B. BLACH                | DATE            | В     | 0A0B07      | ·\$230       | 7 drill      | fixtu       | re asser | hbly                           |
| APPROVED<br>G. COLE                   | DATE            |       | E: NONE UNI |              | REV          |             | 1 OF 6   | 1 1                            |
|                                       | 2               |       |             |              |              | 1           |          | -                              |