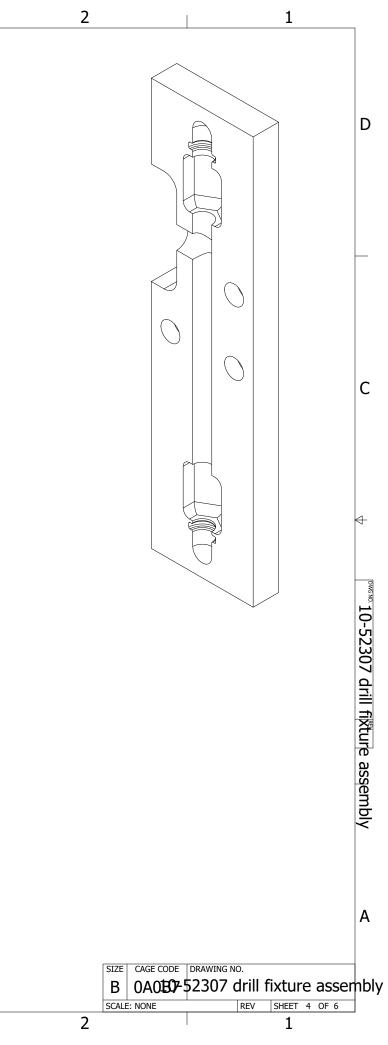

|             |              |              |             |          |                                |
| ELECTRICAL                            | DATE            | SIZE  | CAGE CODE   | DRAWI        | NG NO.       |             |          | 1                              |
| OPERATIONS<br>B. BLACH                | DATE            | В     | 0A0B07      | ·\$230       | 7 drill      | fixtu       | re asser | hbly                           |
| APPROVED<br>G. COLE                   | DATE            |       | E: NONE UNI |              | REV          |             | 1 OF 6   | 1 1                            |
|                                       | 2               |       |             |              |              | 1           |          | -                              |