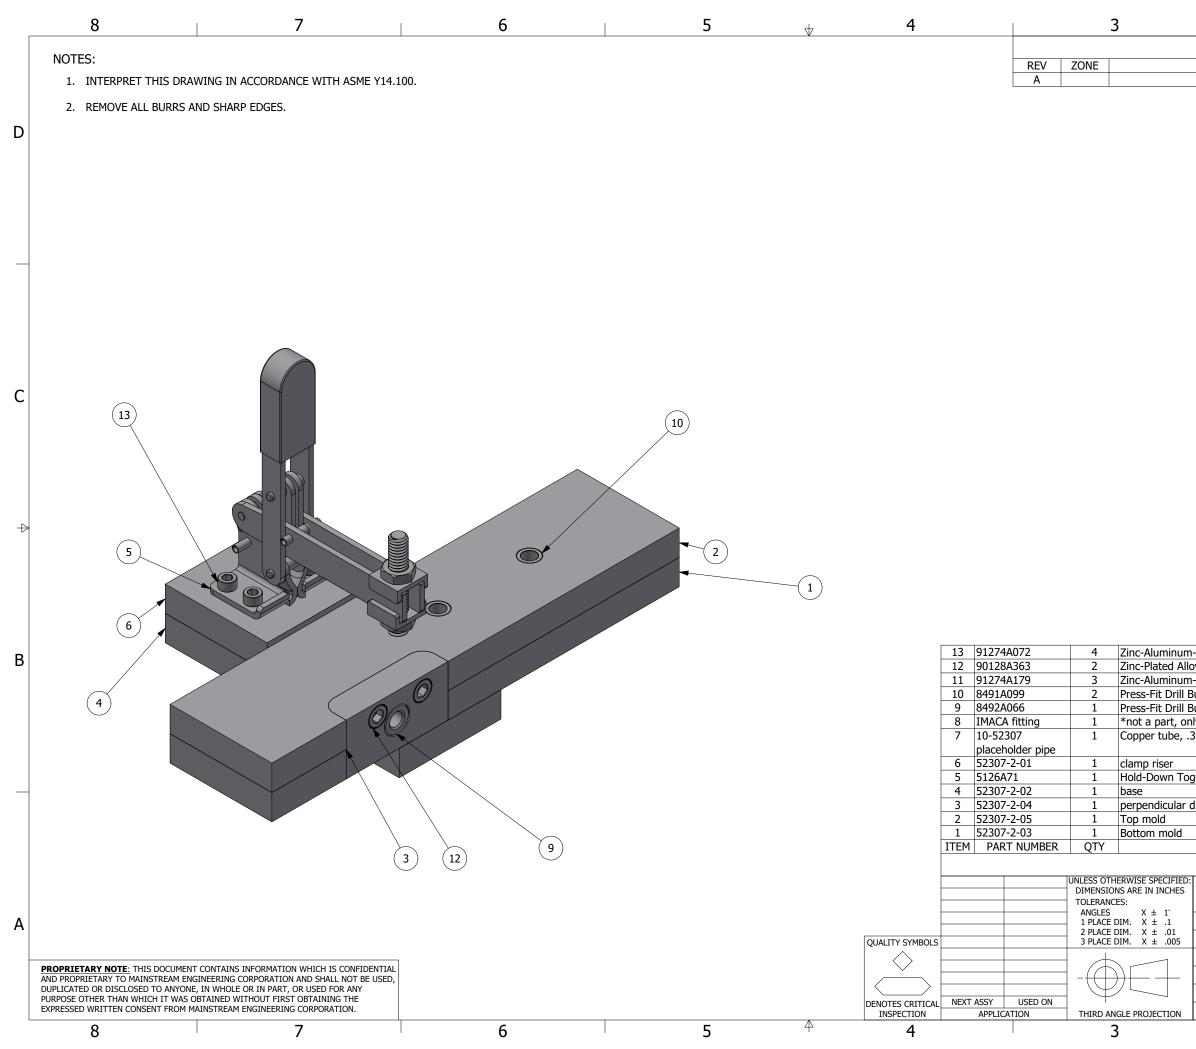

| 2                                     |                 |       |             |              | 1            |             |          |                                |
|---------------------------------------|-----------------|-------|-------------|--------------|--------------|-------------|----------|--------------------------------|
| REV                                   | ISIONS          | 5     |             |              |              |             |          | ]                              |
| DESCRI                                |                 | -     |             |              | DA           | ATE         | APPROVED |                                |
|                                       |                 |       |             |              |              |             | GSC      |                                |
|                                       |                 |       |             |              |              |             |          |                                |
|                                       |                 |       |             |              |              |             |          |                                |
|                                       |                 |       |             |              |              |             |          | D                              |
|                                       |                 |       |             |              |              |             |          |                                |
|                                       |                 |       |             |              |              |             |          |                                |
|                                       |                 |       |             |              |              |             |          |                                |
|                                       |                 |       |             |              |              |             |          |                                |
|                                       |                 |       |             |              |              |             |          |                                |
|                                       |                 |       |             |              |              |             |          |                                |
|                                       |                 |       |             |              |              |             |          |                                |
|                                       |                 |       |             |              |              |             |          |                                |
|                                       |                 |       |             |              |              |             |          |                                |
|                                       |                 |       |             |              |              |             |          |                                |
|                                       |                 |       |             |              |              |             |          |                                |
|                                       |                 |       |             |              |              |             |          |                                |
|                                       |                 |       |             |              |              |             |          |                                |
|                                       |                 |       |             |              |              |             |          |                                |
|                                       |                 |       |             |              |              |             |          | C                              |
|                                       |                 |       |             |              |              |             |          |                                |
|                                       |                 |       |             |              |              |             |          |                                |
|                                       |                 |       |             |              |              |             |          |                                |
|                                       |                 |       |             |              |              |             |          |                                |
|                                       |                 |       |             |              |              |             |          |                                |
|                                       |                 |       |             |              |              |             |          |                                |
|                                       |                 |       |             |              |              |             |          |                                |
|                                       |                 |       |             |              |              |             |          | $\triangleleft$                |
|                                       |                 |       |             |              |              |             |          |                                |
|                                       |                 |       |             |              |              |             |          |                                |
|                                       |                 |       |             |              |              |             |          |                                |
|                                       |                 |       |             |              |              |             |          | DWG NO.                        |
|                                       |                 |       |             |              |              |             |          |                                |
|                                       |                 |       |             |              |              |             |          | <u> </u>                       |
| -Coated Alloy Steel                   | Socket He       | ad So | rew         |              |              |             |          | 2                              |
| y Steel Socket Head Screw             |                 |       |             |              |              |             |          | 8                              |
| -Coated Alloy Steel Socket Head Screw |                 |       |             |              |              |             |          |                                |
| ushing<br>ushing with Head            |                 |       |             |              |              |             |          | <u> </u>                       |
| ly in CAD*                            |                 |       |             |              |              |             |          | 5                              |
| 375 OD, post end-fo                   | rming           |       |             |              |              |             |          | Y                              |
|                                       |                 |       |             |              |              |             |          | <u> </u>                       |
| gle Clamp                             |                 |       |             |              |              |             |          | 0-52307 drill fixture assembly |
|                                       |                 |       |             |              |              |             |          | SS                             |
| Irill piece                           |                 |       |             |              |              |             |          | en l                           |
|                                       |                 |       |             |              |              |             |          | <u>p</u>                       |
| NOMENCLATU                            |                 | COT   |             |              |              | SDECT       | FICATION | <b> </b>                       |
|                                       |                 | JUKI  | FIION       |              |              | SFLCI       | FICATION | -                              |
| PARTS LI                              | .51             |       |             |              |              |             |          |                                |
| CONTRACT NO.                          |                 |       | 50          | lutions Thre | ough Advanc  | ed Technolo | y gy     |                                |
| DATE                                  | DATE            |       |             | 1AIN         | ŚTR<br>GINEE | EAN         | 7        |                                |
| B. VILLANUEVA                         | 10/23/2023      |       |             |              |              |             |          | Α                              |
| CHECKED                               | DATE            |       |             |              |              |             |          |                                |
| B. VILLANUEVA                         | DATE 10/23/2023 |       |             |              |              |             |          |                                |
| ELECTRICAL                            | DATE            | SIZE  | CAGE CODE   | DRAWI        | NG NO.       |             |          | 1                              |
| OPERATIONS<br>B. BLACH                | DATE            | В     | 0A0B07      | ·\$230       | 7 drill      | fixtu       | re asser | hbly                           |
| APPROVED<br>G. COLE                   | DATE            |       | E: NONE UNI |              | REV          |             | 1 OF 6   | 1 1                            |
|                                       | 2               |       |             |              |              | 1           |          | -                              |