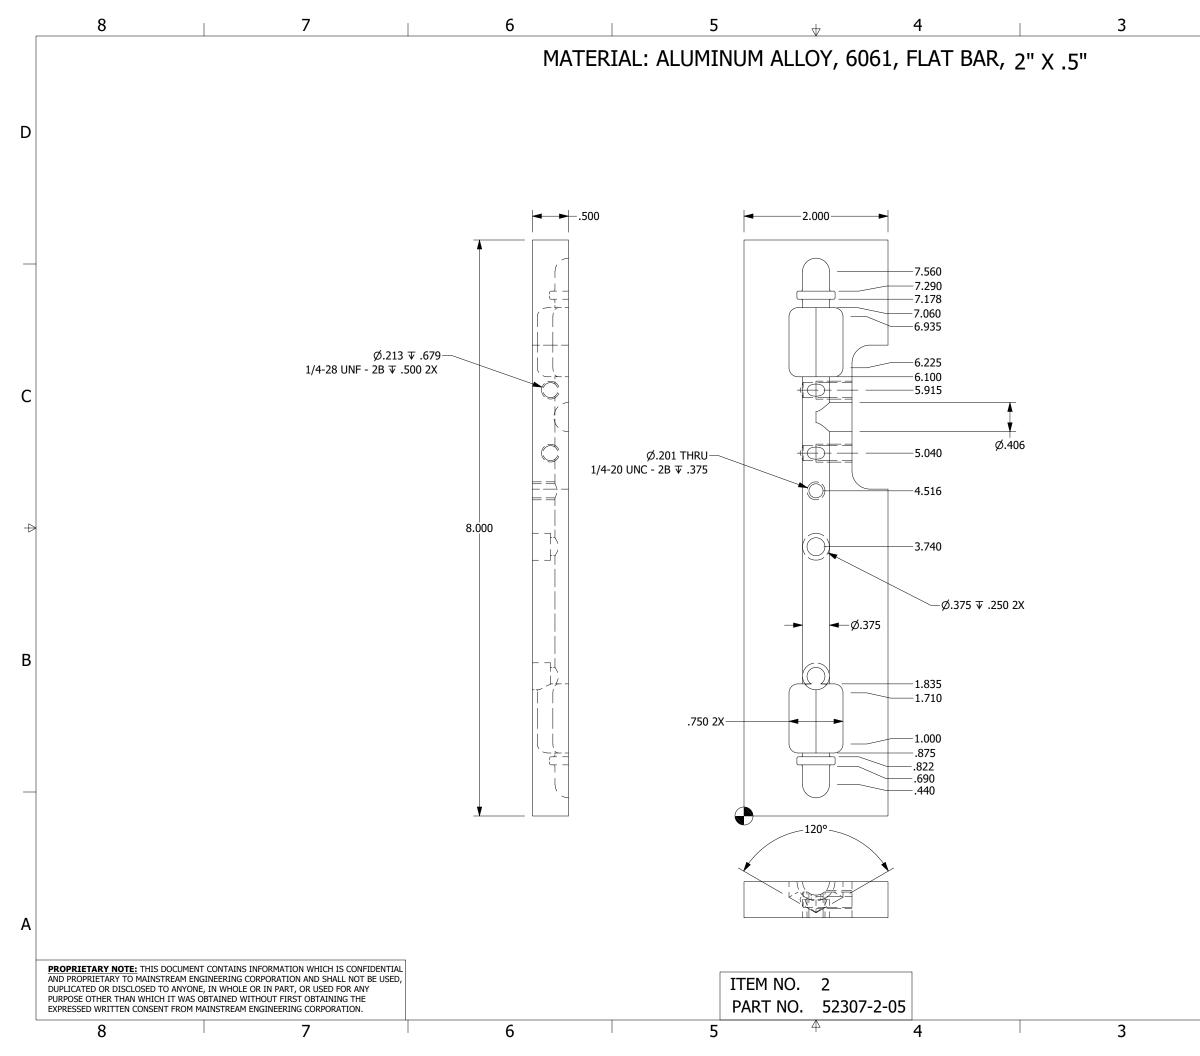

|              |              |             |          |                                |
| ELECTRICAL                            | DATE            | SIZE  | CAGE CODE   | DRAWI        | NG NO.       |             |          | 1                              |
| OPERATIONS<br>B. BLACH                | DATE            | В     | 0A0B07      | ·\$230       | 7 drill      | fixtu       | re asser | hbly                           |
| APPROVED<br>G. COLE                   | DATE            |       | E: NONE UNI |              | REV          |             | 1 OF 6   | 1 1                            |
|                                       | 2               |       |             |              |              | 1           |          | -                              |