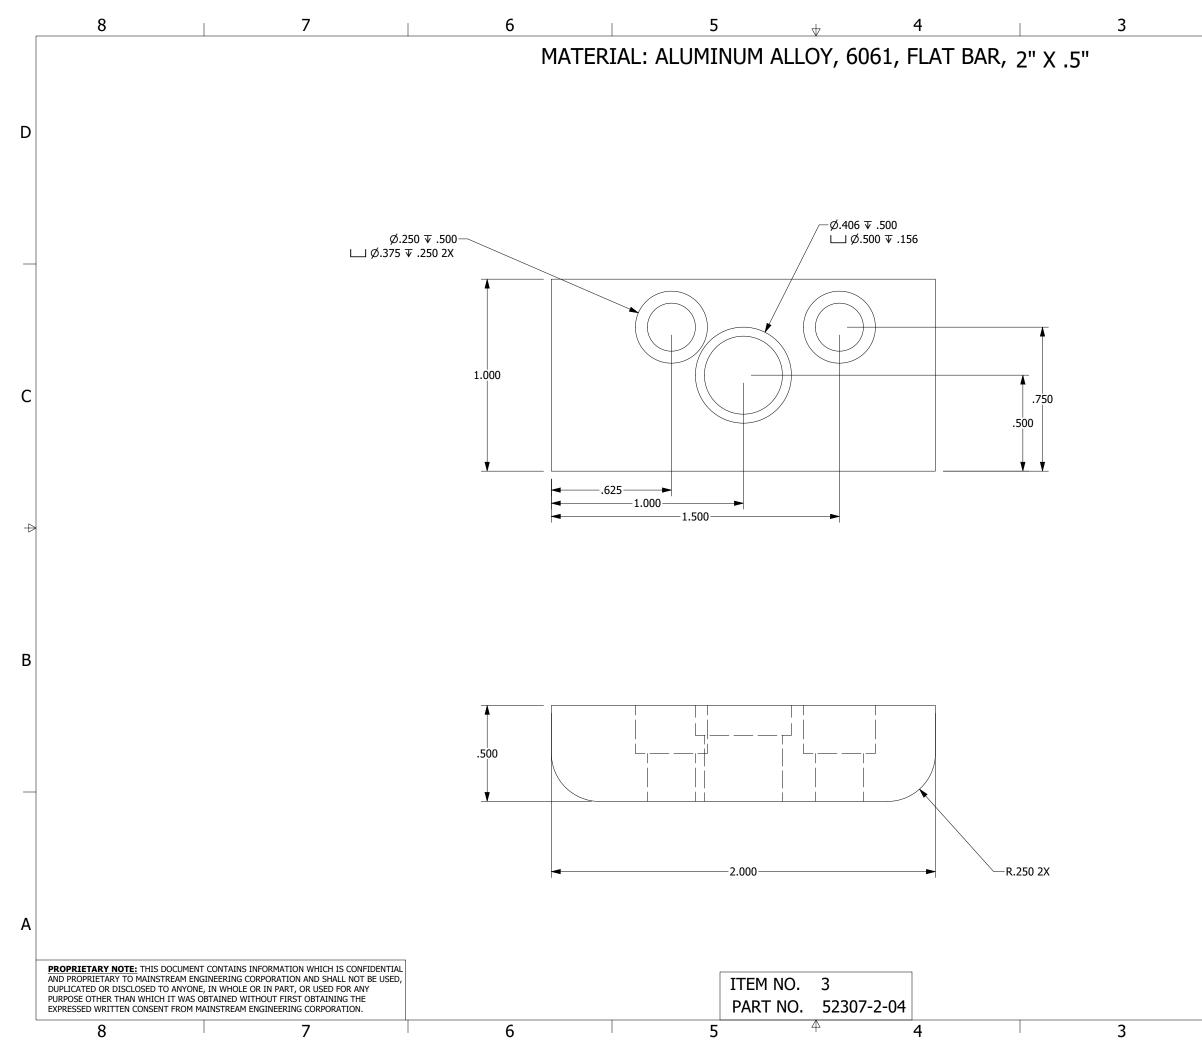

|             |              |              |             |          |                                |
| ELECTRICAL                            | DATE            | SIZE  | CAGE CODE   | DRAWI        | NG NO.       |             |          | 1                              |
| OPERATIONS<br>B. BLACH                | DATE            | В     | 0A0B07      | ·\$230       | 7 drill      | fixtu       | re asser | hbly                           |
| APPROVED<br>G. COLE                   | DATE            |       | E: NONE UNI |              | REV          |             | 1 OF 6   | 1 1                            |
|                                       | 2               |       |             |              |              | 1           |          | -                              |