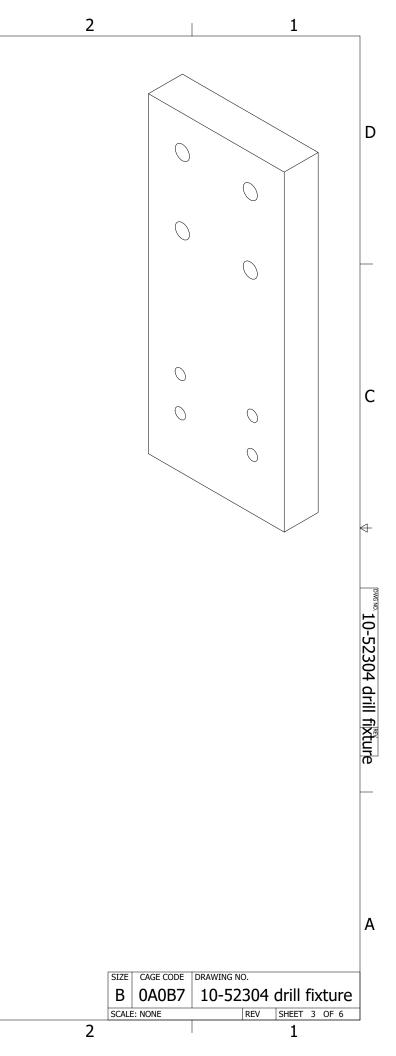

|                                                  | 2                         |           |           |       |                 |               | 1               | _                      |
|--------------------------------------------------|---------------------------|-----------|-----------|-------|-----------------|---------------|-----------------|------------------------|
| REVIS                                            | SIONS                     | 5         |           |       |                 |               |                 |                        |
| DESCRIP                                          | FION                      |           |           |       |                 | DATE          | APPROVED<br>GSC |                        |
|                                                  |                           |           |           |       |                 |               |                 | D                      |
|                                                  |                           |           |           |       |                 |               |                 |                        |
|                                                  |                           |           |           |       |                 |               |                 | с                      |
|                                                  |                           |           |           |       |                 |               |                 | 4                      |
|                                                  |                           |           |           |       |                 |               |                 | 10-52304 drill fixture |
| 375 OD, length includi                           |                           | ј, ро     | st end-fo | ormir | ng              |               |                 | drill                  |
| oy Steel Socket Head S<br>oy Steel Socket Head S |                           |           |           |       |                 |               |                 | fixtu                  |
| or plate                                         |                           |           |           |       |                 |               |                 | re                     |
| ggle Clamp<br>Bushing                            |                           |           |           |       |                 |               |                 |                        |
|                                                  |                           |           |           |       |                 |               |                 |                        |
| NOMENCLATURE<br>PARTS LIS                        |                           | SCRI      | PTION     |       |                 | SPE           | CIFICATION      | -                      |
| CONTRACT NO.                                     |                           |           |           | Solut | tions Through A | dvanced Techn | ology,          | -                      |
| DRAWN                                            | DATE<br>D/29/2023<br>DATE |           |           |       |                 | VEERIN        |                 | Α                      |
| MECHANICAL<br>B. VILLANUEVA 10<br>ELECTRICAL     | DATE<br>D/29/2023<br>DATE |           | -         |       |                 |               |                 |                        |
| OPERATIONS<br>B. BLACH                           | DATE                      | SIZE<br>B | CAGE CO   |       | DRAWING N       |               | ll fixture      |                        |
| APPROVED<br>G. COLE                              |                           | SCAL      |           | UNIT  |                 | REV SHE       | ET 1 OF 6       | ]                      |
| I                                                | 2                         |           |           |       |                 |               | 1               |                        |