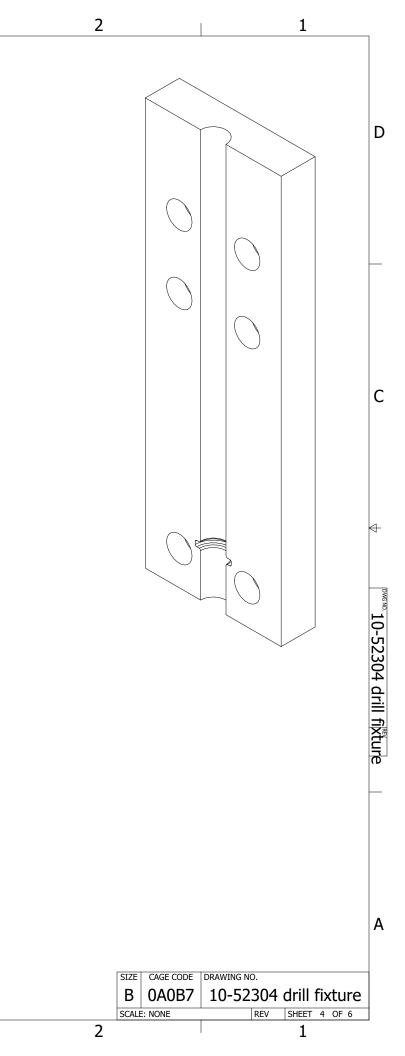

|                                                  | 2                         |           |           |       |                 |               | 1               | _                      |
|--------------------------------------------------|---------------------------|-----------|-----------|-------|-----------------|---------------|-----------------|------------------------|
| REVIS                                            | SIONS                     | 5         |           |       |                 |               |                 |                        |
| DESCRIP                                          | FION                      |           |           |       |                 | DATE          | APPROVED<br>GSC |                        |
|                                                  |                           |           |           |       |                 |               |                 | D                      |
|                                                  |                           |           |           |       |                 |               |                 |                        |
|                                                  |                           |           |           |       |                 |               |                 | с                      |
|                                                  |                           |           |           |       |                 |               |                 | 4                      |
|                                                  |                           |           |           |       |                 |               |                 | 10-52304 drill fixture |
| 375 OD, length includi                           |                           | ј, ро     | st end-fo | ormir | ng              |               |                 | drill                  |
| oy Steel Socket Head S<br>oy Steel Socket Head S |                           |           |           |       |                 |               |                 | fixtu                  |
| or plate                                         |                           |           |           |       |                 |               |                 | re                     |
| ggle Clamp<br>Bushing                            |                           |           |           |       |                 |               |                 |                        |
|                                                  |                           |           |           |       |                 |               |                 |                        |
| NOMENCLATURE<br>PARTS LIS                        |                           | SCRI      | PTION     |       |                 | SPE           | CIFICATION      | -                      |
| CONTRACT NO.                                     |                           |           |           | Solut | tions Through A | dvanced Techn | ology,          | -                      |
| DRAWN                                            | DATE<br>D/29/2023<br>DATE |           |           |       |                 | VEERIN        |                 | Α                      |
| MECHANICAL<br>B. VILLANUEVA 10<br>ELECTRICAL     | DATE<br>D/29/2023<br>DATE |           | -         |       |                 |               |                 |                        |
| OPERATIONS<br>B. BLACH                           | DATE                      | SIZE<br>B | CAGE CO   |       | DRAWING N       |               | ll fixture      |                        |
| APPROVED<br>G. COLE                              |                           | SCAL      |           | UNIT  |                 | REV SHE       | ET 1 OF 6       | ]                      |
| I                                                | 2                         |           |           |       |                 |               | 1               |                        |