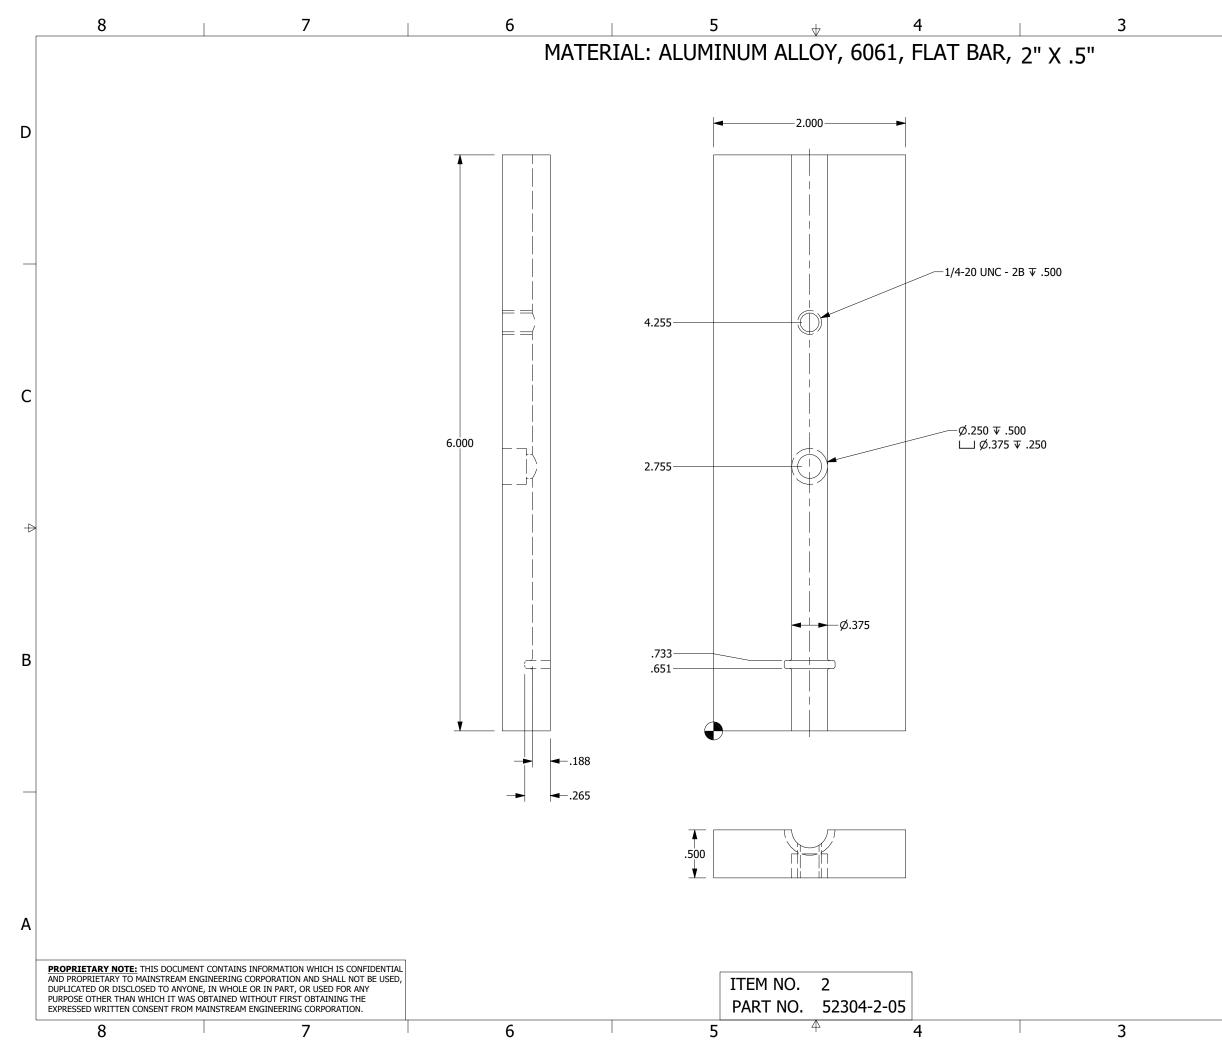

|                                                  | 2                         |           |           |       |                 |               | 1               | _                      |
|--------------------------------------------------|---------------------------|-----------|-----------|-------|-----------------|---------------|-----------------|------------------------|
| REVIS                                            | SIONS                     | 5         |           |       |                 |               |                 |                        |
| DESCRIP                                          | FION                      |           |           |       |                 | DATE          | APPROVED<br>GSC |                        |
|                                                  |                           |           |           |       |                 |               |                 | D                      |
|                                                  |                           |           |           |       |                 |               |                 |                        |
|                                                  |                           |           |           |       |                 |               |                 | с                      |
|                                                  |                           |           |           |       |                 |               |                 | 4                      |
|                                                  |                           |           |           |       |                 |               |                 | 10-52304 drill fixture |
| 375 OD, length includi                           |                           | ј, ро     | st end-fo | ormir | ng              |               |                 | drill                  |
| oy Steel Socket Head S<br>oy Steel Socket Head S |                           |           |           |       |                 |               |                 | fixtu                  |
| or plate                                         |                           |           |           |       |                 |               |                 | re                     |
| ggle Clamp<br>Bushing                            |                           |           |           |       |                 |               |                 |                        |
|                                                  |                           |           |           |       |                 |               |                 |                        |
| NOMENCLATURE<br>PARTS LIS                        |                           | SCRI      | PTION     |       |                 | SPE           | CIFICATION      | -                      |
| CONTRACT NO.                                     |                           |           |           | Solut | tions Through A | dvanced Techn | ology,          | -                      |
| DRAWN                                            | DATE<br>D/29/2023<br>DATE |           |           |       |                 | VEERIN        |                 | Α                      |
| MECHANICAL<br>B. VILLANUEVA 10<br>ELECTRICAL     | DATE<br>D/29/2023<br>DATE |           | -         |       |                 |               |                 |                        |
| OPERATIONS<br>B. BLACH                           | DATE                      | SIZE<br>B | CAGE CO   |       | DRAWING N       |               | ll fixture      |                        |
| APPROVED<br>G. COLE                              |                           | SCAL      |           | UNIT  |                 | REV SHE       | ET 1 OF 6       | ]                      |
| I                                                | 2                         |           |           |       |                 |               | 1               |                        |