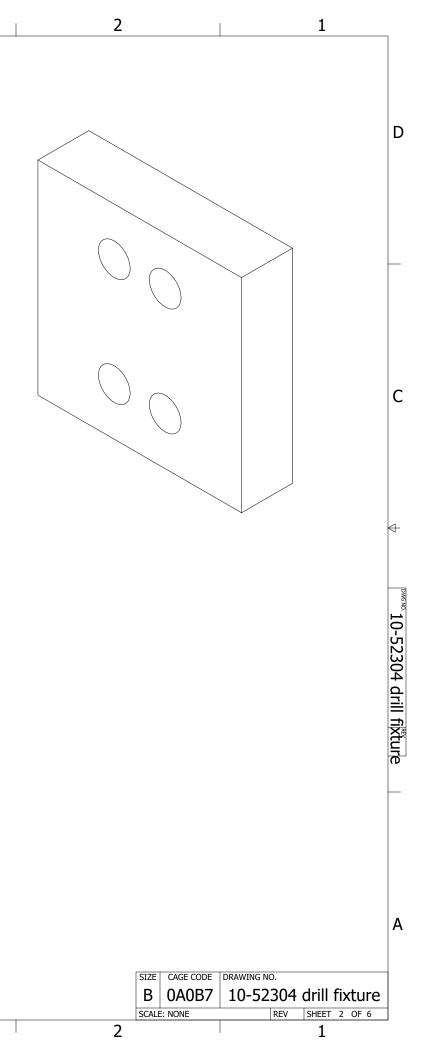

|                                                  | 2                         |           |           |       |                 |               | 1               | _                      |
|--------------------------------------------------|---------------------------|-----------|-----------|-------|-----------------|---------------|-----------------|------------------------|
| REVIS                                            | SIONS                     | 5         |           |       |                 |               |                 |                        |
| DESCRIP                                          | FION                      |           |           |       |                 | DATE          | APPROVED<br>GSC |                        |
|                                                  |                           |           |           |       |                 |               |                 | D                      |
|                                                  |                           |           |           |       |                 |               |                 |                        |
|                                                  |                           |           |           |       |                 |               |                 | с                      |
|                                                  |                           |           |           |       |                 |               |                 | 4                      |
|                                                  |                           |           |           |       |                 |               |                 | 10-52304 drill fixture |
| 375 OD, length includi                           |                           | ј, ро     | st end-fo | ormir | ng              |               |                 | drill                  |
| oy Steel Socket Head S<br>oy Steel Socket Head S |                           |           |           |       |                 |               |                 | fixtu                  |
| or plate                                         |                           |           |           |       |                 |               |                 | re                     |
| ggle Clamp<br>Bushing                            |                           |           |           |       |                 |               |                 |                        |
|                                                  |                           |           |           |       |                 |               |                 |                        |
| NOMENCLATURE<br>PARTS LIS                        |                           | SCRI      | PTION     |       |                 | SPE           | CIFICATION      | -                      |
| CONTRACT NO.                                     |                           |           |           | Solut | tions Through A | dvanced Techn | ology,          | -                      |
| DRAWN                                            | DATE<br>D/29/2023<br>DATE |           |           |       |                 | VEERIN        |                 | Α                      |
| MECHANICAL<br>B. VILLANUEVA 10<br>ELECTRICAL     | DATE<br>D/29/2023<br>DATE |           | -         |       |                 |               |                 |                        |
| OPERATIONS<br>B. BLACH                           | DATE                      | SIZE<br>B | CAGE CO   |       | DRAWING N       |               | ll fixture      |                        |
| APPROVED<br>G. COLE                              |                           | SCAL      |           | UNIT  |                 | REV SHE       | ET 1 OF 6       | ]                      |
| I                                                | 2                         |           |           |       |                 |               | 1               |                        |