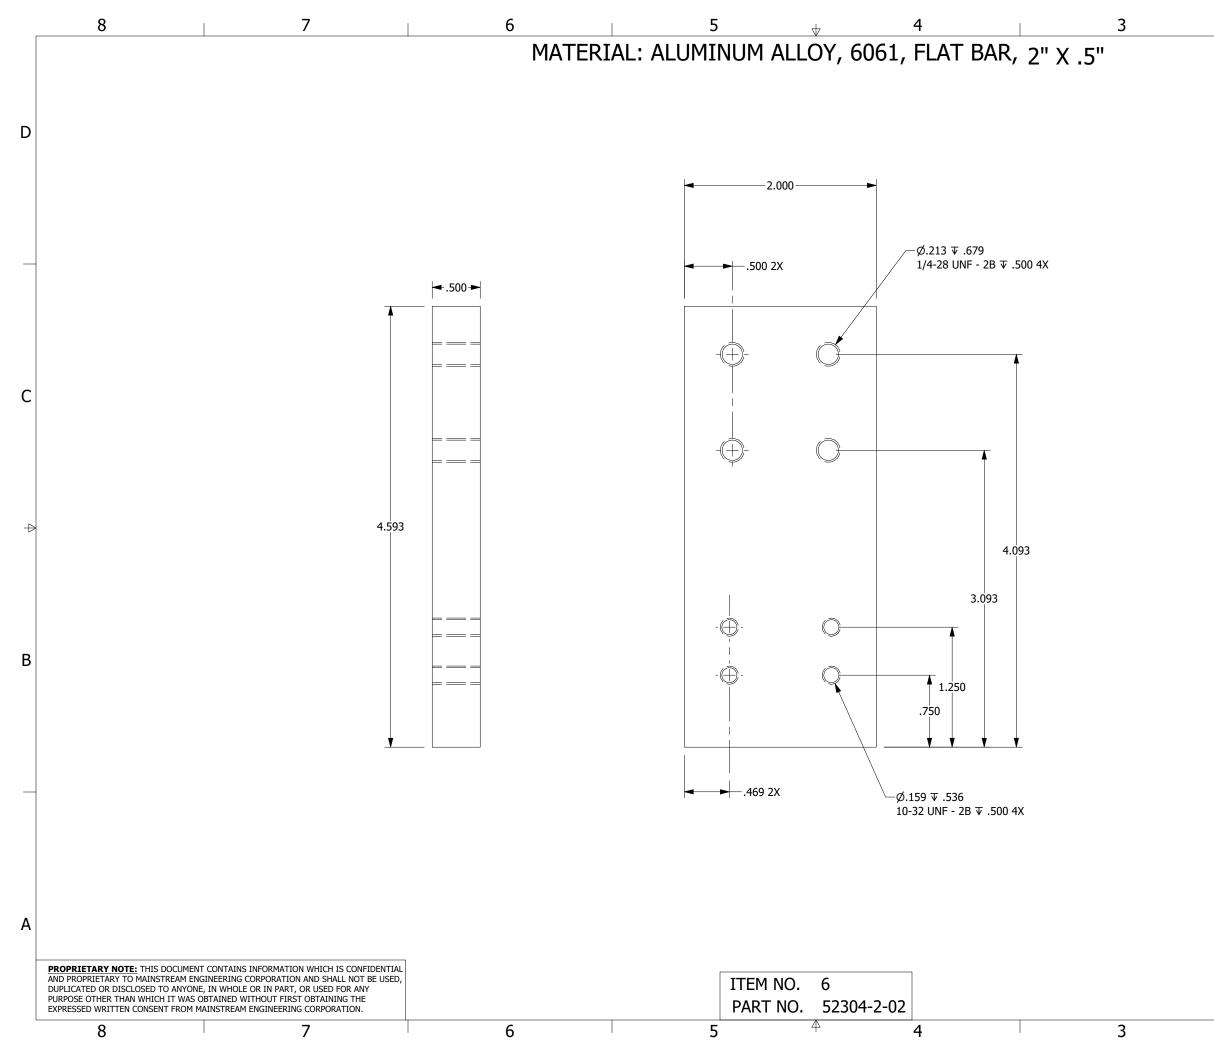

| r | 8 7                                                                                                                                                                                                                                                                                                                                                                                 | 6 5 4 3                                            |
|---|-------------------------------------------------------------------------------------------------------------------------------------------------------------------------------------------------------------------------------------------------------------------------------------------------------------------------------------------------------------------------------------|----------------------------------------------------|
|   |                                                                                                                                                                                                                                                                                                                                                                                     | MATERIAL: ALUMINUM ALLOY, 6061, FLAT BAR, 2" X .5" |
| D |                                                                                                                                                                                                                                                                                                                                                                                     |                                                    |
|   |                                                                                                                                                                                                                                                                                                                                                                                     |                                                    |
|   |                                                                                                                                                                                                                                                                                                                                                                                     |                                                    |
|   |                                                                                                                                                                                                                                                                                                                                                                                     | /─1/4-28 UNF - 2B ∓ .500 2X                        |
| С |                                                                                                                                                                                                                                                                                                                                                                                     |                                                    |
|   |                                                                                                                                                                                                                                                                                                                                                                                     | 1.000                                              |
|   |                                                                                                                                                                                                                                                                                                                                                                                     |                                                    |
| 4 |                                                                                                                                                                                                                                                                                                                                                                                     |                                                    |
|   |                                                                                                                                                                                                                                                                                                                                                                                     |                                                    |
| В |                                                                                                                                                                                                                                                                                                                                                                                     | .500                                               |
|   |                                                                                                                                                                                                                                                                                                                                                                                     |                                                    |
| _ |                                                                                                                                                                                                                                                                                                                                                                                     |                                                    |
|   |                                                                                                                                                                                                                                                                                                                                                                                     |                                                    |
| A |                                                                                                                                                                                                                                                                                                                                                                                     |                                                    |
|   | PROPRIETARY NOTE: THIS DOCUMENT CONTAINS INFORMATION WHICH IS CONFIDENTIAL<br>AND PROPRIETARY TO MAINSTREAM ENGINEERING CORPORATION AND SHALL NOT BE USED,<br>DUPLICATED OR DISCLOSED TO ANYONE, IN WHOLE OR IN PART, OR USED FOR ANY<br>PURPOSE OTHER THAN WHICH IT WAS OBTAINED WITHOUT FIRST OBTAINING THE<br>EXPRESSED WRITTEN CONSENT FROM MAINSTREAM ENGINEERING CORPORATION. | ITEM NO. 7<br>PART NO. 52304-2-04                  |
| l | 8 7                                                                                                                                                                                                                                                                                                                                                                                 | 6 5 <sup>4</sup> 4 3                               |