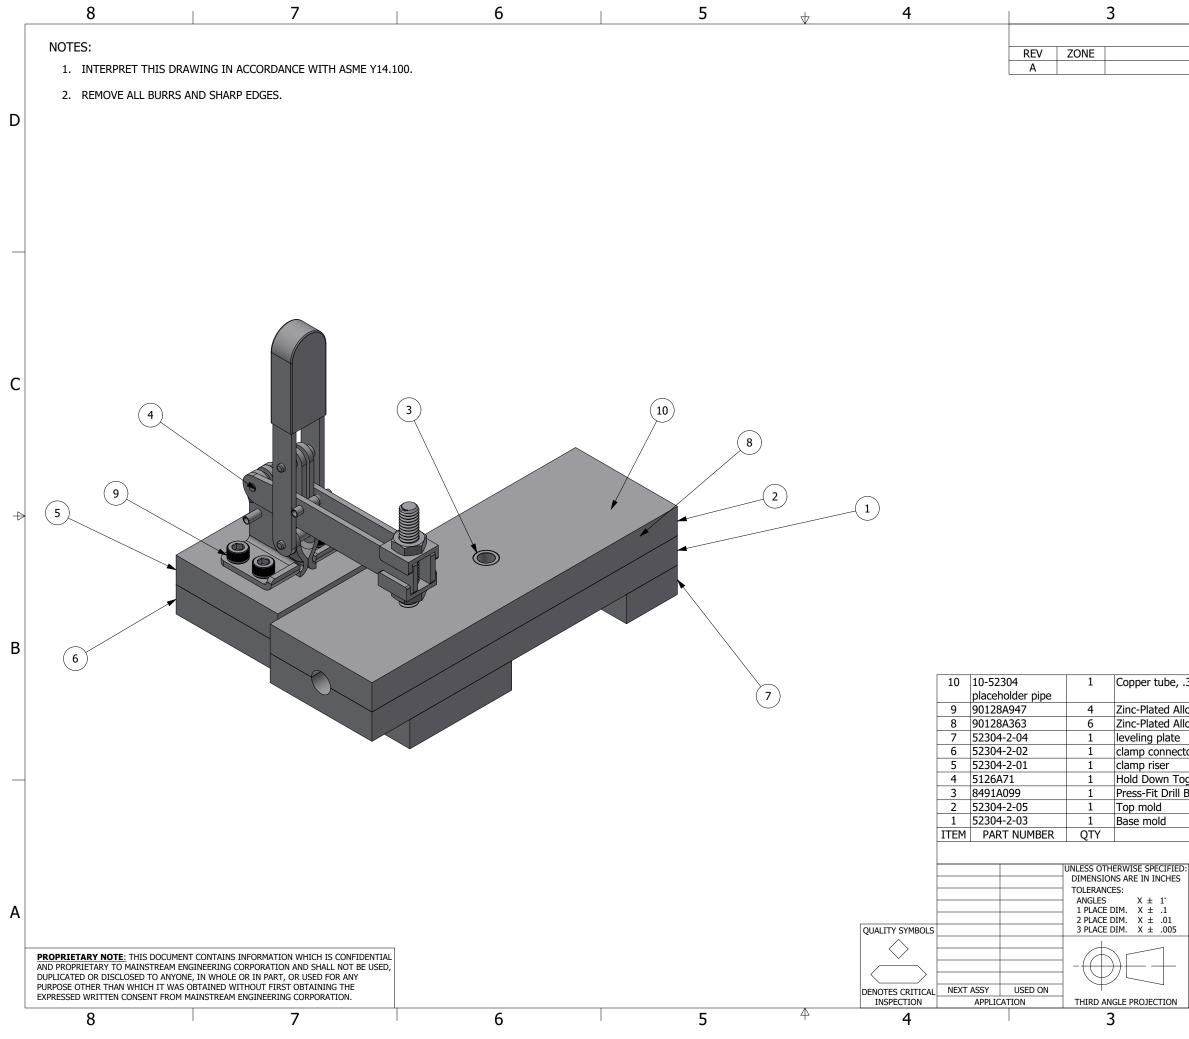

|                                                  | 2                         |           |           |       |                 |               | 1               | _                      |
|--------------------------------------------------|---------------------------|-----------|-----------|-------|-----------------|---------------|-----------------|------------------------|
| REVIS                                            | SIONS                     | 5         |           |       |                 |               |                 |                        |
| DESCRIP                                          | FION                      |           |           |       |                 | DATE          | APPROVED<br>GSC |                        |
|                                                  |                           |           |           |       |                 |               |                 | D                      |
|                                                  |                           |           |           |       |                 |               |                 |                        |
|                                                  |                           |           |           |       |                 |               |                 | с                      |
|                                                  |                           |           |           |       |                 |               |                 | 4                      |
|                                                  |                           |           |           |       |                 |               |                 | 10-52304 drill fixture |
| 375 OD, length includi                           |                           | ј, ро     | st end-fo | ormir | ng              |               |                 | drill                  |
| oy Steel Socket Head S<br>oy Steel Socket Head S |                           |           |           |       |                 |               |                 | fixtu                  |
| or plate                                         |                           |           |           |       |                 |               |                 | re                     |
| ggle Clamp<br>Bushing                            |                           |           |           |       |                 |               |                 |                        |
|                                                  |                           |           |           |       |                 |               |                 |                        |
| NOMENCLATURE<br>PARTS LIS                        |                           | SCRI      | PTION     |       |                 | SPE           | CIFICATION      | -                      |
| CONTRACT NO.                                     |                           |           |           | Solut | tions Through A | dvanced Techn | ology,          | -                      |
| DRAWN                                            | DATE<br>D/29/2023<br>DATE |           |           |       |                 | VEERIN        |                 | Α                      |
| MECHANICAL<br>B. VILLANUEVA 10<br>ELECTRICAL     | DATE<br>D/29/2023<br>DATE |           | -         |       |                 |               |                 |                        |
| OPERATIONS<br>B. BLACH                           | DATE                      | SIZE<br>B | CAGE CO   |       | DRAWING N       |               | ll fixture      |                        |
| APPROVED<br>G. COLE                              |                           | SCAL      |           | UNIT  |                 | REV SHE       | ET 1 OF 6       | ]                      |
| I                                                | 2                         |           |           |       |                 |               | 1               |                        |