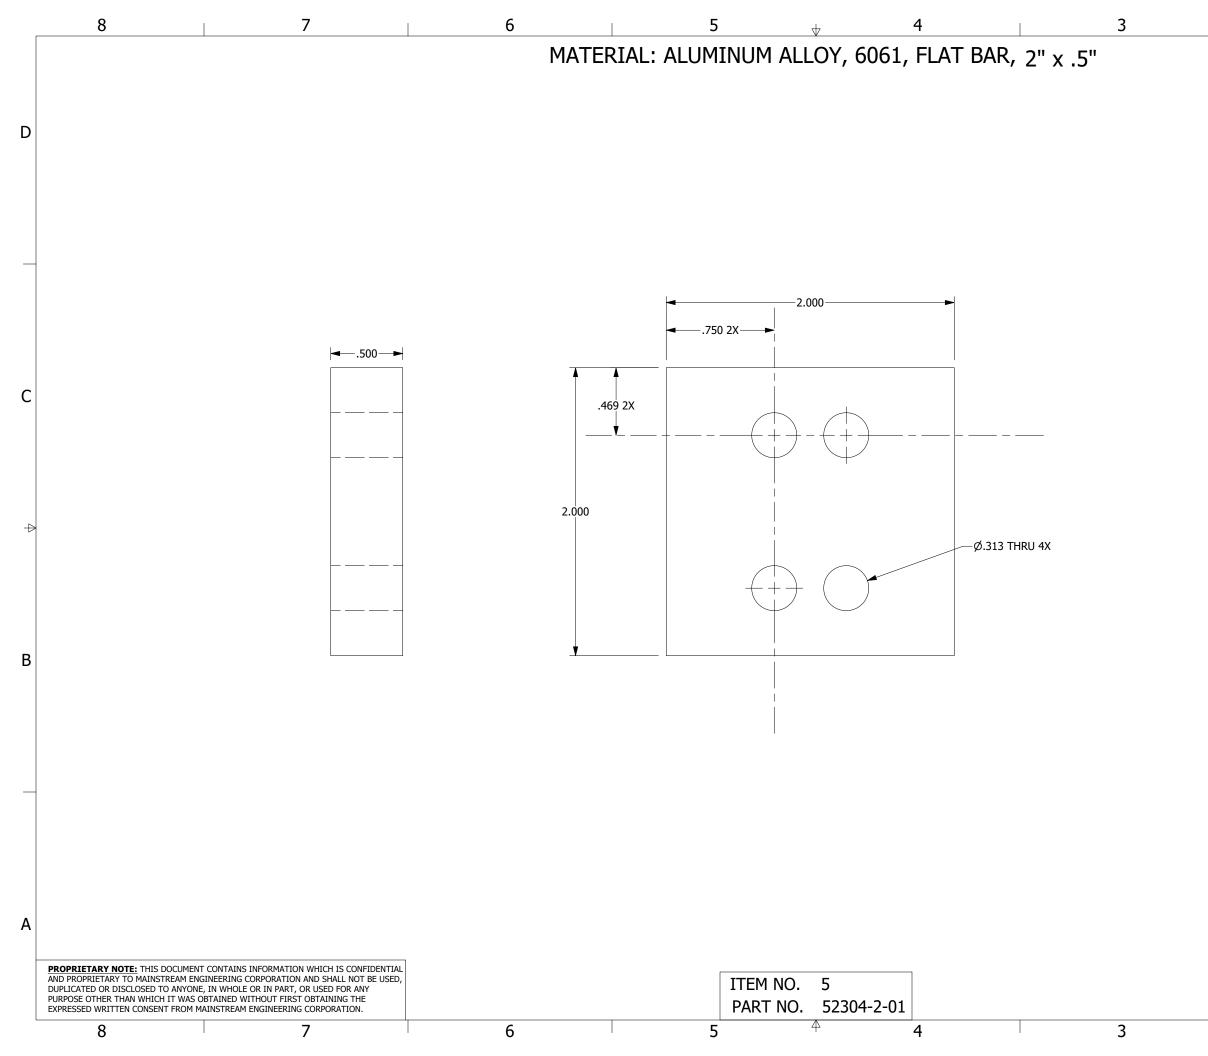

|                                                  | 2                         |           |           |       |                 |               | 1               | _                      |
|--------------------------------------------------|---------------------------|-----------|-----------|-------|-----------------|---------------|-----------------|------------------------|
| REVIS                                            | SIONS                     | 5         |           |       |                 |               |                 |                        |
| DESCRIP                                          | FION                      |           |           |       |                 | DATE          | APPROVED<br>GSC |                        |
|                                                  |                           |           |           |       |                 |               |                 | D                      |
|                                                  |                           |           |           |       |                 |               |                 |                        |
|                                                  |                           |           |           |       |                 |               |                 | с                      |
|                                                  |                           |           |           |       |                 |               |                 | 4                      |
|                                                  |                           |           |           |       |                 |               |                 | 10-52304 drill fixture |
| 375 OD, length includi                           |                           | ј, ро     | st end-fo | ormir | ng              |               |                 | drill                  |
| oy Steel Socket Head S<br>oy Steel Socket Head S |                           |           |           |       |                 |               |                 | fixtu                  |
| or plate                                         |                           |           |           |       |                 |               |                 | re                     |
| ggle Clamp<br>Bushing                            |                           |           |           |       |                 |               |                 |                        |
|                                                  |                           |           |           |       |                 |               |                 |                        |
| NOMENCLATURE<br>PARTS LIS                        |                           | SCRI      | PTION     |       |                 | SPE           | CIFICATION      | -                      |
| CONTRACT NO.                                     |                           |           |           | Solut | tions Through A | dvanced Techn | ology,          | -                      |
| DRAWN                                            | DATE<br>D/29/2023<br>DATE |           |           |       |                 | VEERIN        |                 | Α                      |
| MECHANICAL<br>B. VILLANUEVA 10<br>ELECTRICAL     | DATE<br>D/29/2023<br>DATE |           | -         |       |                 |               |                 |                        |
| OPERATIONS<br>B. BLACH                           | DATE                      | SIZE<br>B | CAGE CO   |       | DRAWING N       |               | ll fixture      |                        |
| APPROVED<br>G. COLE                              |                           | SCAL      |           | UNIT  |                 | REV SHE       | ET 1 OF 6       | ]                      |
| I                                                | 2                         |           |           |       |                 |               | 1               |                        |