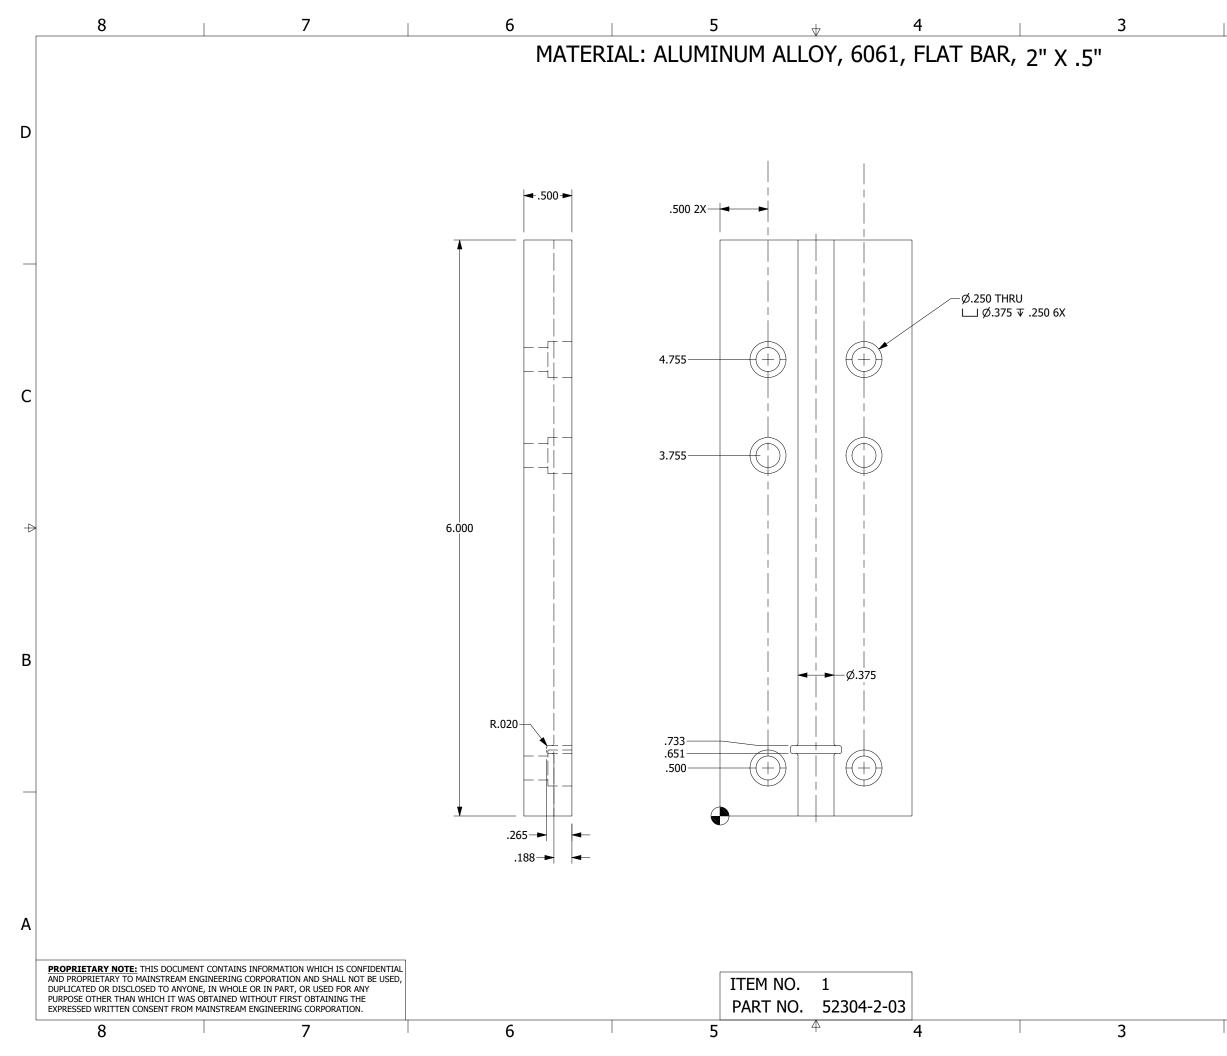

|                                                  | 2                         |           |           |       |                 |               | 1               | _                      |
|--------------------------------------------------|---------------------------|-----------|-----------|-------|-----------------|---------------|-----------------|------------------------|
| REVIS                                            | SIONS                     | 5         |           |       |                 |               |                 |                        |
| DESCRIP                                          | FION                      |           |           |       |                 | DATE          | APPROVED<br>GSC |                        |
|                                                  |                           |           |           |       |                 |               |                 | D                      |
|                                                  |                           |           |           |       |                 |               |                 |                        |
|                                                  |                           |           |           |       |                 |               |                 | с                      |
|                                                  |                           |           |           |       |                 |               |                 | 4                      |
|                                                  |                           |           |           |       |                 |               |                 | 10-52304 drill fixture |
| 375 OD, length includi                           |                           | ј, ро     | st end-fo | ormir | ng              |               |                 | drill                  |
| oy Steel Socket Head S<br>oy Steel Socket Head S |                           |           |           |       |                 |               |                 | fixtu                  |
| or plate                                         |                           |           |           |       |                 |               |                 | re                     |
| ggle Clamp<br>Bushing                            |                           |           |           |       |                 |               |                 |                        |
|                                                  |                           |           |           |       |                 |               |                 |                        |
| NOMENCLATURE<br>PARTS LIS                        |                           | SCRI      | PTION     |       |                 | SPE           | CIFICATION      | -                      |
| CONTRACT NO.                                     |                           |           |           | Solut | tions Through A | dvanced Techn | ology,          | -                      |
| DRAWN                                            | DATE<br>D/29/2023<br>DATE |           |           |       |                 | VEERIN        |                 | Α                      |
| MECHANICAL<br>B. VILLANUEVA 10<br>ELECTRICAL     | DATE<br>D/29/2023<br>DATE |           | -         |       |                 |               |                 |                        |
| OPERATIONS<br>B. BLACH                           | DATE                      | SIZE<br>B | CAGE CO   |       | DRAWING N       |               | ll fixture      |                        |
| APPROVED<br>G. COLE                              |                           | SCAL      |           | UNIT  |                 | REV SHE       | ET 1 OF 6       | ]                      |
| I                                                | 2                         |           |           |       |                 |               | 1               |                        |