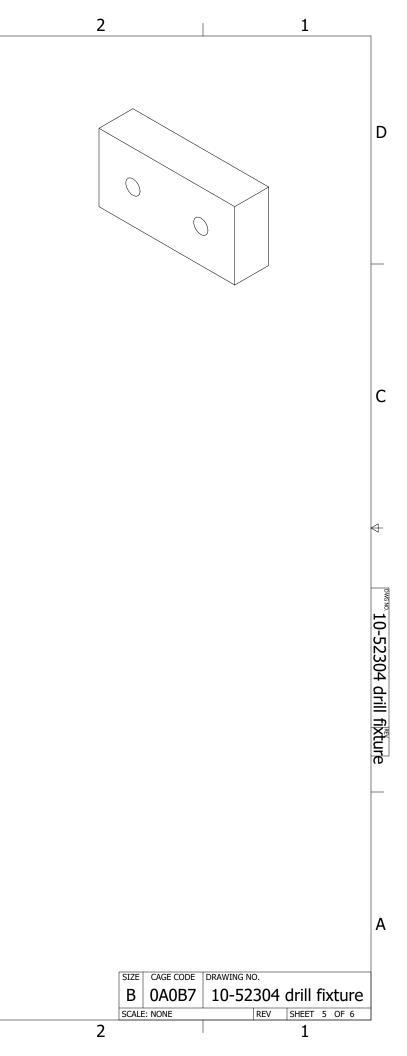

| r | 8 7                                                                                                                                                                                                                                                                                                                                                                                 | 6 5 4 3                                            |
|---|-------------------------------------------------------------------------------------------------------------------------------------------------------------------------------------------------------------------------------------------------------------------------------------------------------------------------------------------------------------------------------------|----------------------------------------------------|
|   |                                                                                                                                                                                                                                                                                                                                                                                     | MATERIAL: ALUMINUM ALLOY, 6061, FLAT BAR, 2" X .5" |
| D |                                                                                                                                                                                                                                                                                                                                                                                     |                                                    |
|   |                                                                                                                                                                                                                                                                                                                                                                                     |                                                    |
|   |                                                                                                                                                                                                                                                                                                                                                                                     |                                                    |
|   |                                                                                                                                                                                                                                                                                                                                                                                     | /─1/4-28 UNF - 2B ∓ .500 2X                        |
| С |                                                                                                                                                                                                                                                                                                                                                                                     |                                                    |
|   |                                                                                                                                                                                                                                                                                                                                                                                     | 1.000                                              |
|   |                                                                                                                                                                                                                                                                                                                                                                                     |                                                    |
| 4 |                                                                                                                                                                                                                                                                                                                                                                                     |                                                    |
|   |                                                                                                                                                                                                                                                                                                                                                                                     |                                                    |
| В |                                                                                                                                                                                                                                                                                                                                                                                     | .500                                               |
|   |                                                                                                                                                                                                                                                                                                                                                                                     |                                                    |
| _ |                                                                                                                                                                                                                                                                                                                                                                                     |                                                    |
|   |                                                                                                                                                                                                                                                                                                                                                                                     |                                                    |
| A |                                                                                                                                                                                                                                                                                                                                                                                     |                                                    |
|   | PROPRIETARY NOTE: THIS DOCUMENT CONTAINS INFORMATION WHICH IS CONFIDENTIAL<br>AND PROPRIETARY TO MAINSTREAM ENGINEERING CORPORATION AND SHALL NOT BE USED,<br>DUPLICATED OR DISCLOSED TO ANYONE, IN WHOLE OR IN PART, OR USED FOR ANY<br>PURPOSE OTHER THAN WHICH IT WAS OBTAINED WITHOUT FIRST OBTAINING THE<br>EXPRESSED WRITTEN CONSENT FROM MAINSTREAM ENGINEERING CORPORATION. | ITEM NO. 7<br>PART NO. 52304-2-04                  |
| l | 8 7                                                                                                                                                                                                                                                                                                                                                                                 | 6 5 <sup>4</sup> 4 3                               |