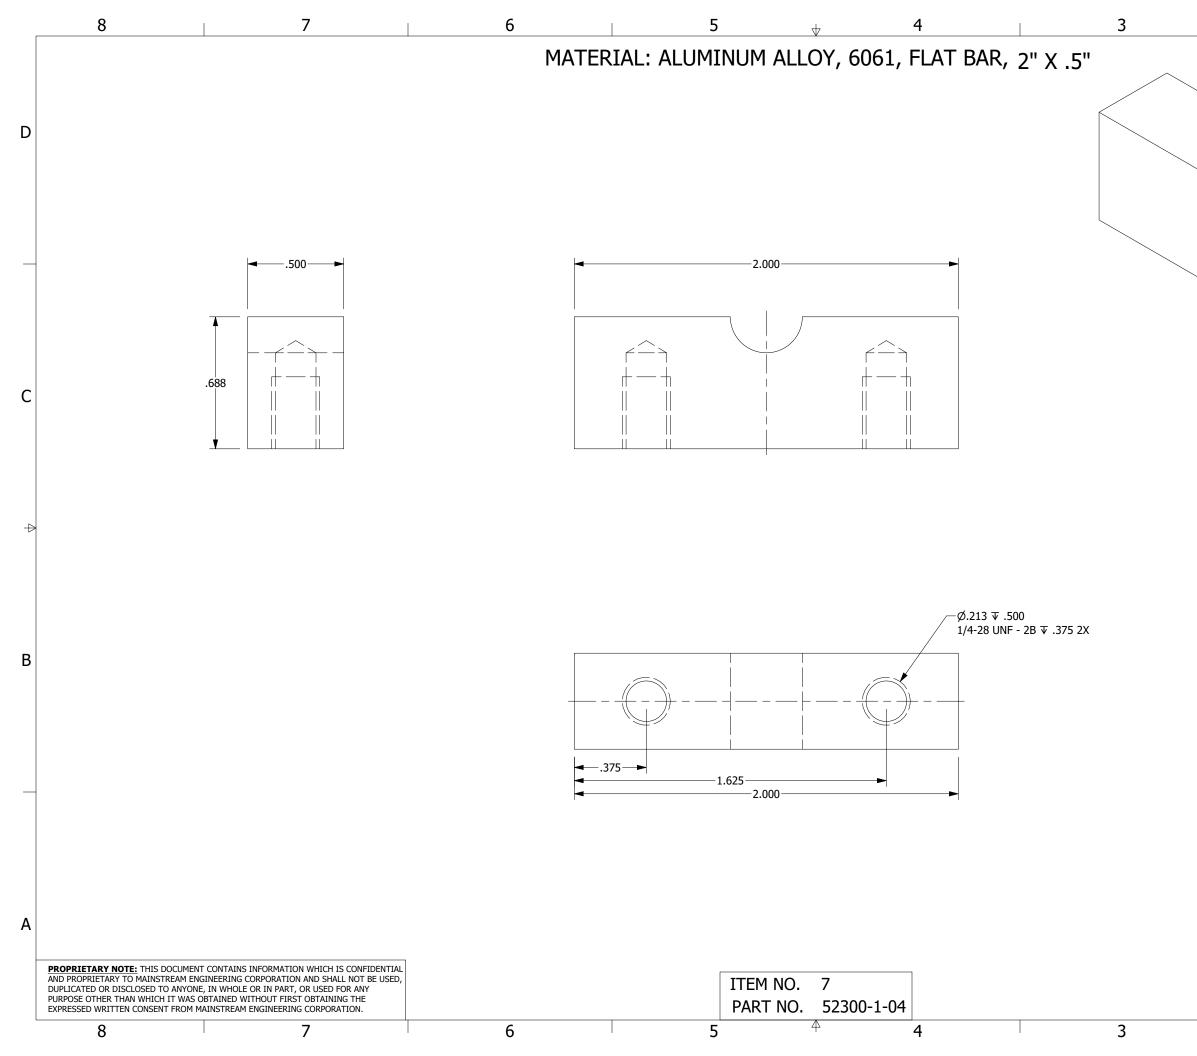

| 2                                                  |                   |      |         |      | 1                |                      |            |                        |
|----------------------------------------------------|-------------------|------|---------|------|------------------|----------------------|------------|------------------------|
| REVI                                               | SIONS             | 5    |         |      |                  |                      |            |                        |
| DESCRIP                                            | TION              |      |         |      |                  | DATE                 | APPROVED   | 1                      |
|                                                    |                   |      |         |      |                  |                      | GSC        |                        |
|                                                    |                   |      |         |      |                  |                      |            |                        |
|                                                    |                   |      |         |      |                  |                      |            | D                      |
|                                                    |                   |      |         |      |                  |                      |            |                        |
|                                                    |                   |      |         |      |                  |                      |            |                        |
|                                                    |                   |      |         |      |                  |                      |            |                        |
|                                                    |                   |      |         |      |                  |                      |            |                        |
|                                                    |                   |      |         |      |                  |                      |            |                        |
|                                                    |                   |      |         |      |                  |                      |            |                        |
|                                                    |                   |      |         |      |                  |                      |            |                        |
|                                                    |                   |      |         |      |                  |                      |            |                        |
|                                                    |                   |      |         |      |                  |                      |            |                        |
|                                                    |                   |      |         |      |                  |                      |            |                        |
|                                                    |                   |      |         |      |                  |                      |            |                        |
|                                                    |                   |      |         |      |                  |                      |            |                        |
|                                                    |                   |      |         |      |                  |                      |            |                        |
|                                                    |                   |      |         |      |                  |                      |            |                        |
|                                                    |                   |      |         |      |                  |                      |            | C                      |
|                                                    |                   |      |         |      |                  |                      |            |                        |
|                                                    |                   |      |         |      |                  |                      |            |                        |
|                                                    |                   |      |         |      |                  |                      |            |                        |
|                                                    |                   |      |         |      |                  |                      |            |                        |
|                                                    |                   |      |         |      |                  |                      |            |                        |
|                                                    |                   |      |         |      |                  |                      |            |                        |
|                                                    |                   |      |         |      |                  |                      |            | $\triangleleft$        |
|                                                    |                   |      |         |      |                  |                      |            |                        |
| ect Tube Fitting with U<br>Steel Threaded Pipe Fi  |                   | Ihre | ad      |      |                  |                      |            |                        |
| Steel Pipe Nipple                                  | ung               |      |         |      |                  |                      |            |                        |
| Pipe Fitting                                       |                   |      |         |      |                  |                      |            | DWG NO.                |
| n-Coated Alloy Steel So<br>n-Coated Alloy Steel So |                   |      |         |      |                  |                      |            |                        |
| 1-Coated Alloy Steel Sc<br>1-Coated Alloy Steel Sc |                   |      |         |      |                  |                      |            | ப்                     |
| t Fitting for Copper Tu                            | ıbing             |      |         |      |                  |                      |            | ί<br>Ω                 |
| ninum Right-Angle Flow<br>oy Steel Socket Head     |                   | ld   |         |      |                  |                      |            | 8                      |
| der                                                | SCIEW             |      |         |      |                  |                      |            | ₫                      |
| old-Down Toggle Clam                               | р                 |      |         |      |                  |                      |            | ZG,                    |
| gle Clamp                                          |                   |      |         |      |                  |                      |            | 10-52300 braze fixture |
|                                                    |                   |      |         |      |                  |                      |            | ž                      |
| mount                                              |                   |      |         |      |                  |                      |            | ure                    |
| ler                                                |                   |      |         |      |                  |                      |            |                        |
|                                                    |                   |      |         |      |                  |                      |            |                        |
| .375 OD                                            |                   |      |         |      |                  |                      |            |                        |
| NOMENCLATUR                                        |                   | SCDI |         |      |                  | SDEC                 | CIFICATION | -                      |
| PARTS LIS                                          |                   | JUNI |         |      |                  |                      |            |                        |
| CONTRACT NO.                                       | 71                |      |         |      |                  |                      |            | -                      |
|                                                    |                   |      | /       | Solu | tions Through A  | dvanced Techno       | logy       |                        |
| DATE                                               | DATE              |      |         |      | AINST<br>- ENGIN | HEAI<br>EERIN        |            |                        |
| B. VILLANUEVA<br>CHECKED                           | 11/3/2023<br>DATE |      |         |      |                  |                      |            | A                      |
|                                                    | DATE              |      |         |      |                  |                      |            |                        |
| B. VILLANUEVA                                      | 11/3/2023<br>DATE | 777  |         | סר   |                  |                      |            |                        |
| OPERATIONS                                         | DATE              | SIZE |         |      |                  |                      | o fixture  |                        |
| B. BLACH                                           | DATE              | B    |         |      |                  |                      | e fixture  | 1                      |
| G. COLE                                            | 2                 | SCAL | E: NONE | UNIT | vv I.            | <u>REV</u> SHEE<br>1 | ET 1 OF 8  | 1                      |
| 1                                                  | 2                 |      |         |      |                  | 1                    | _          |                        |