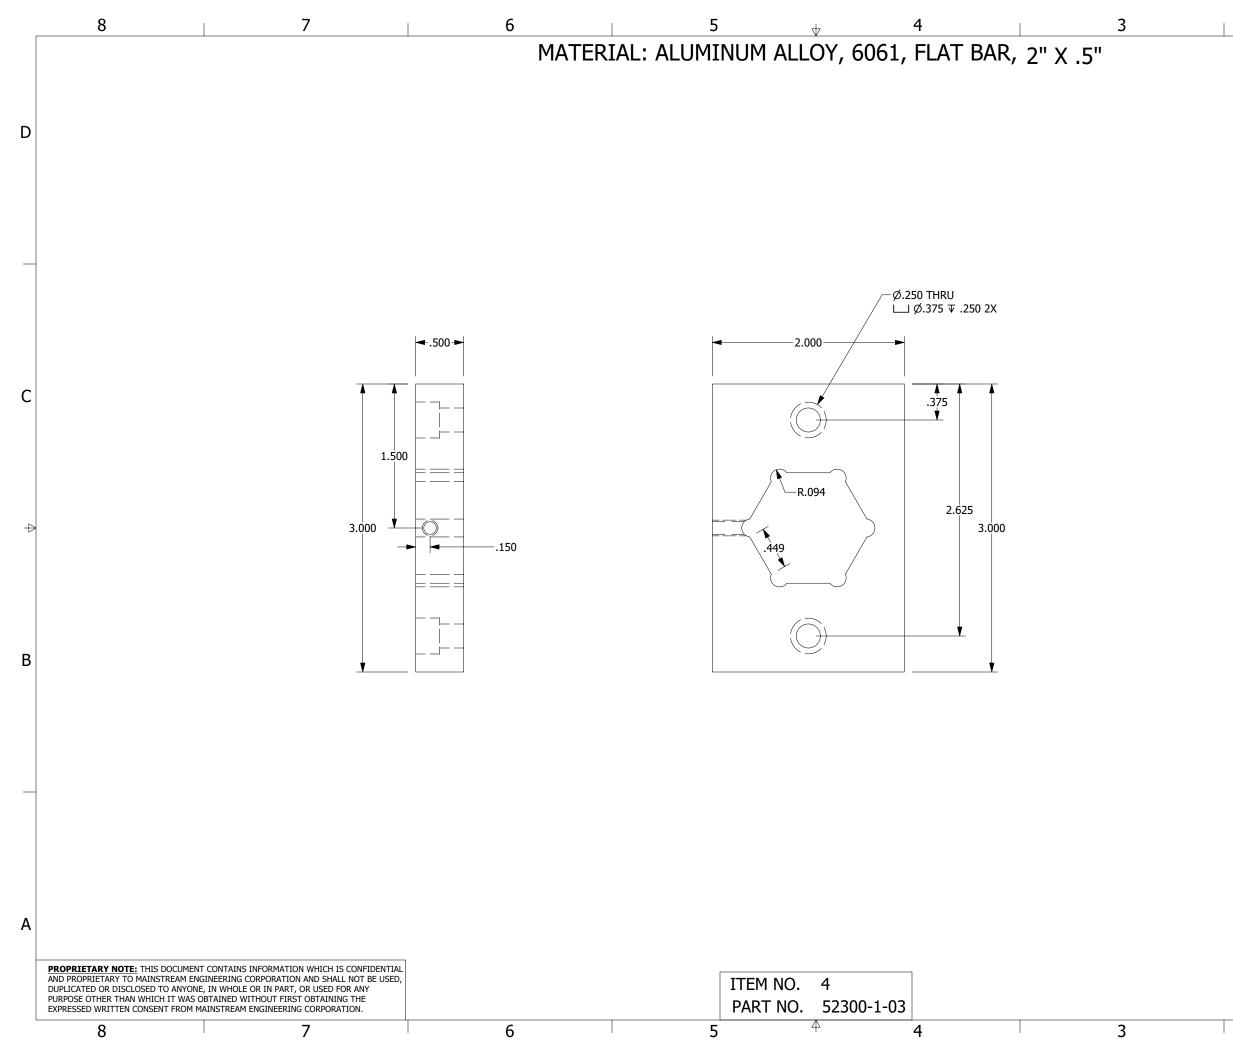

| 2                                                  |                   |      |         |      | 1                |                      |            |                        |
|----------------------------------------------------|-------------------|------|---------|------|------------------|----------------------|------------|------------------------|
| REVI                                               | SIONS             | 5    |         |      |                  |                      |            |                        |
| DESCRIP                                            | TION              |      |         |      |                  | DATE                 | APPROVED   | 1                      |
|                                                    |                   |      |         |      |                  |                      | GSC        |                        |
|                                                    |                   |      |         |      |                  |                      |            |                        |
|                                                    |                   |      |         |      |                  |                      |            | D                      |
|                                                    |                   |      |         |      |                  |                      |            |                        |
|                                                    |                   |      |         |      |                  |                      |            |                        |
|                                                    |                   |      |         |      |                  |                      |            |                        |
|                                                    |                   |      |         |      |                  |                      |            |                        |
|                                                    |                   |      |         |      |                  |                      |            |                        |
|                                                    |                   |      |         |      |                  |                      |            |                        |
|                                                    |                   |      |         |      |                  |                      |            |                        |
|                                                    |                   |      |         |      |                  |                      |            |                        |
|                                                    |                   |      |         |      |                  |                      |            |                        |
|                                                    |                   |      |         |      |                  |                      |            |                        |
|                                                    |                   |      |         |      |                  |                      |            |                        |
|                                                    |                   |      |         |      |                  |                      |            |                        |
|                                                    |                   |      |         |      |                  |                      |            |                        |
|                                                    |                   |      |         |      |                  |                      |            |                        |
|                                                    |                   |      |         |      |                  |                      |            | C                      |
|                                                    |                   |      |         |      |                  |                      |            |                        |
|                                                    |                   |      |         |      |                  |                      |            |                        |
|                                                    |                   |      |         |      |                  |                      |            |                        |
|                                                    |                   |      |         |      |                  |                      |            |                        |
|                                                    |                   |      |         |      |                  |                      |            |                        |
|                                                    |                   |      |         |      |                  |                      |            |                        |
|                                                    |                   |      |         |      |                  |                      |            | $\triangleleft$        |
|                                                    |                   |      |         |      |                  |                      |            |                        |
| ect Tube Fitting with U<br>Steel Threaded Pipe Fi  |                   | Ihre | ad      |      |                  |                      |            |                        |
| Steel Pipe Nipple                                  | ung               |      |         |      |                  |                      |            |                        |
| Pipe Fitting                                       |                   |      |         |      |                  |                      |            | DWG NO.                |
| n-Coated Alloy Steel So<br>n-Coated Alloy Steel So |                   |      |         |      |                  |                      |            |                        |
| 1-Coated Alloy Steel Sc<br>1-Coated Alloy Steel Sc |                   |      |         |      |                  |                      |            | ப்                     |
| t Fitting for Copper Tu                            | ıbing             |      |         |      |                  |                      |            | ί<br>Ω                 |
| ninum Right-Angle Flow<br>oy Steel Socket Head     |                   | ld   |         |      |                  |                      |            | 8                      |
| der                                                | SCIEW             |      |         |      |                  |                      |            | ₫                      |
| old-Down Toggle Clam                               | р                 |      |         |      |                  |                      |            | ZG,                    |
| gle Clamp                                          |                   |      |         |      |                  |                      |            | 10-52300 braze fixture |
|                                                    |                   |      |         |      |                  |                      |            | ž                      |
| mount                                              |                   |      |         |      |                  |                      |            | ure                    |
| ler                                                |                   |      |         |      |                  |                      |            |                        |
|                                                    |                   |      |         |      |                  |                      |            |                        |
| .375 OD                                            |                   |      |         |      |                  |                      |            |                        |
| NOMENCLATUR                                        |                   | SCDI |         |      |                  | SDEC                 | CIFICATION | -                      |
| PARTS LIS                                          |                   | JUNI |         |      |                  |                      |            |                        |
| CONTRACT NO.                                       | 71                |      |         |      |                  |                      |            | -                      |
|                                                    |                   |      | /       | Solu | tions Through A  | dvanced Techno       | logy       |                        |
| DATE                                               | DATE              |      |         |      | AINST<br>- ENGIN | HEAI<br>EERIN        |            |                        |
| B. VILLANUEVA<br>CHECKED                           | 11/3/2023<br>DATE |      |         |      |                  |                      |            | A                      |
|                                                    | DATE              |      |         |      |                  |                      |            |                        |
| B. VILLANUEVA                                      | 11/3/2023<br>DATE | 777  |         | סר   |                  |                      |            |                        |
| OPERATIONS                                         | DATE              | SIZE |         |      |                  |                      | o fixture  |                        |
| B. BLACH                                           | DATE              | B    |         |      |                  |                      | e fixture  | 1                      |
| G. COLE                                            | 2                 | SCAL | E: NONE | UNIT | vv I.            | <u>REV</u> SHEE<br>1 | ET 1 OF 8  | 1                      |
| 1                                                  | 2                 |      |         |      |                  | 1                    | _          |                        |