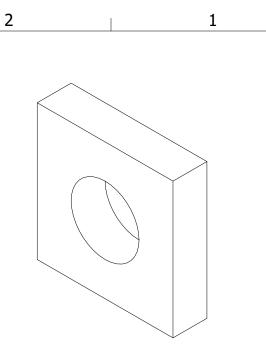

SCALE: NONE

REV SHEET 2 OF 8

D

С

10-52300 braze fixture

Α

2

2

D

С

<sup>www</sup>10-52300 braze fixture

Α