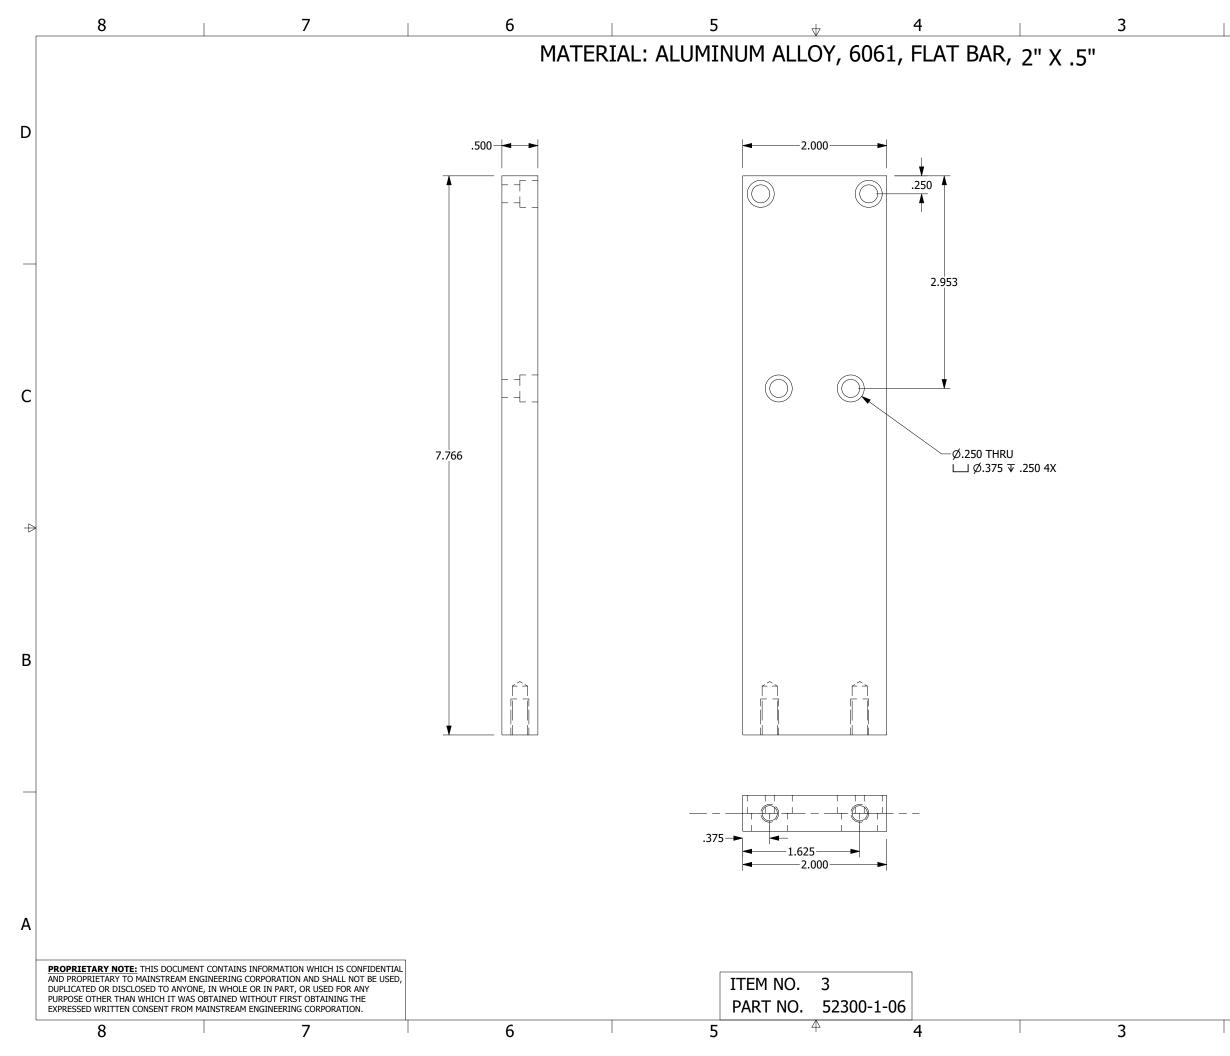

| 2                                                  |                   |      |         |      | 1                |                      |            |                        |
|----------------------------------------------------|-------------------|------|---------|------|------------------|----------------------|------------|------------------------|
| REVI                                               | SIONS             | 5    |         |      |                  |                      |            |                        |
| DESCRIP                                            | TION              |      |         |      |                  | DATE                 | APPROVED   | 1                      |
|                                                    |                   |      |         |      |                  |                      | GSC        |                        |
|                                                    |                   |      |         |      |                  |                      |            |                        |
|                                                    |                   |      |         |      |                  |                      |            | D                      |
|                                                    |                   |      |         |      |                  |                      |            |                        |
|                                                    |                   |      |         |      |                  |                      |            |                        |
|                                                    |                   |      |         |      |                  |                      |            |                        |
|                                                    |                   |      |         |      |                  |                      |            |                        |
|                                                    |                   |      |         |      |                  |                      |            |                        |
|                                                    |                   |      |         |      |                  |                      |            |                        |
|                                                    |                   |      |         |      |                  |                      |            |                        |
|                                                    |                   |      |         |      |                  |                      |            |                        |
|                                                    |                   |      |         |      |                  |                      |            |                        |
|                                                    |                   |      |         |      |                  |                      |            |                        |
|                                                    |                   |      |         |      |                  |                      |            |                        |
|                                                    |                   |      |         |      |                  |                      |            |                        |
|                                                    |                   |      |         |      |                  |                      |            |                        |
|                                                    |                   |      |         |      |                  |                      |            |                        |
|                                                    |                   |      |         |      |                  |                      |            | C                      |
|                                                    |                   |      |         |      |                  |                      |            |                        |
|                                                    |                   |      |         |      |                  |                      |            |                        |
|                                                    |                   |      |         |      |                  |                      |            |                        |
|                                                    |                   |      |         |      |                  |                      |            |                        |
|                                                    |                   |      |         |      |                  |                      |            |                        |
|                                                    |                   |      |         |      |                  |                      |            |                        |
|                                                    |                   |      |         |      |                  |                      |            | $\triangleleft$        |
|                                                    |                   |      |         |      |                  |                      |            |                        |
| ect Tube Fitting with U<br>Steel Threaded Pipe Fi  |                   | Ihre | ad      |      |                  |                      |            |                        |
| Steel Pipe Nipple                                  | ung               |      |         |      |                  |                      |            |                        |
| Pipe Fitting                                       |                   |      |         |      |                  |                      |            | DWG NO.                |
| n-Coated Alloy Steel So<br>n-Coated Alloy Steel So |                   |      |         |      |                  |                      |            |                        |
| 1-Coated Alloy Steel Sc<br>1-Coated Alloy Steel Sc |                   |      |         |      |                  |                      |            | ப்                     |
| t Fitting for Copper Tu                            | ıbing             |      |         |      |                  |                      |            | ί<br>Ω                 |
| ninum Right-Angle Flow<br>oy Steel Socket Head     |                   | ld   |         |      |                  |                      |            | 8                      |
| der                                                | SCIEW             |      |         |      |                  |                      |            | ₫                      |
| old-Down Toggle Clam                               | р                 |      |         |      |                  |                      |            | ZG,                    |
| gle Clamp                                          |                   |      |         |      |                  |                      |            | 10-52300 braze fixture |
|                                                    |                   |      |         |      |                  |                      |            | ž                      |
| mount                                              |                   |      |         |      |                  |                      |            | ure                    |
| ler                                                |                   |      |         |      |                  |                      |            |                        |
|                                                    |                   |      |         |      |                  |                      |            |                        |
| .375 OD                                            |                   |      |         |      |                  |                      |            |                        |
| NOMENCLATUR                                        |                   | SCDI |         |      |                  | SDEC                 | CIFICATION | -                      |
| PARTS LIS                                          |                   | JUNI |         |      |                  |                      |            |                        |
| CONTRACT NO.                                       | 71                |      |         |      |                  |                      |            | -                      |
|                                                    |                   |      | /       | Solu | tions Through A  | dvanced Techno       | logy       |                        |
| DATE                                               | DATE              |      |         |      | AINST<br>- ENGIN | HEAI<br>EERIN        |            |                        |
| B. VILLANUEVA<br>CHECKED                           | 11/3/2023<br>DATE |      |         |      |                  |                      |            | A                      |
|                                                    | DATE              |      |         |      |                  |                      |            |                        |
| B. VILLANUEVA                                      | 11/3/2023<br>DATE | 777  |         | סר   |                  |                      |            |                        |
| OPERATIONS                                         | DATE              | SIZE |         |      |                  |                      | o fixture  |                        |
| B. BLACH                                           | DATE              | B    |         |      |                  |                      | e fixture  | 1                      |
| G. COLE                                            | 2                 | SCAL | E: NONE | UNIT | vv I.            | <u>REV</u> SHEE<br>1 | ET 1 OF 8  | 1                      |
| 1                                                  | 2                 |      |         |      |                  | 1                    | _          |                        |