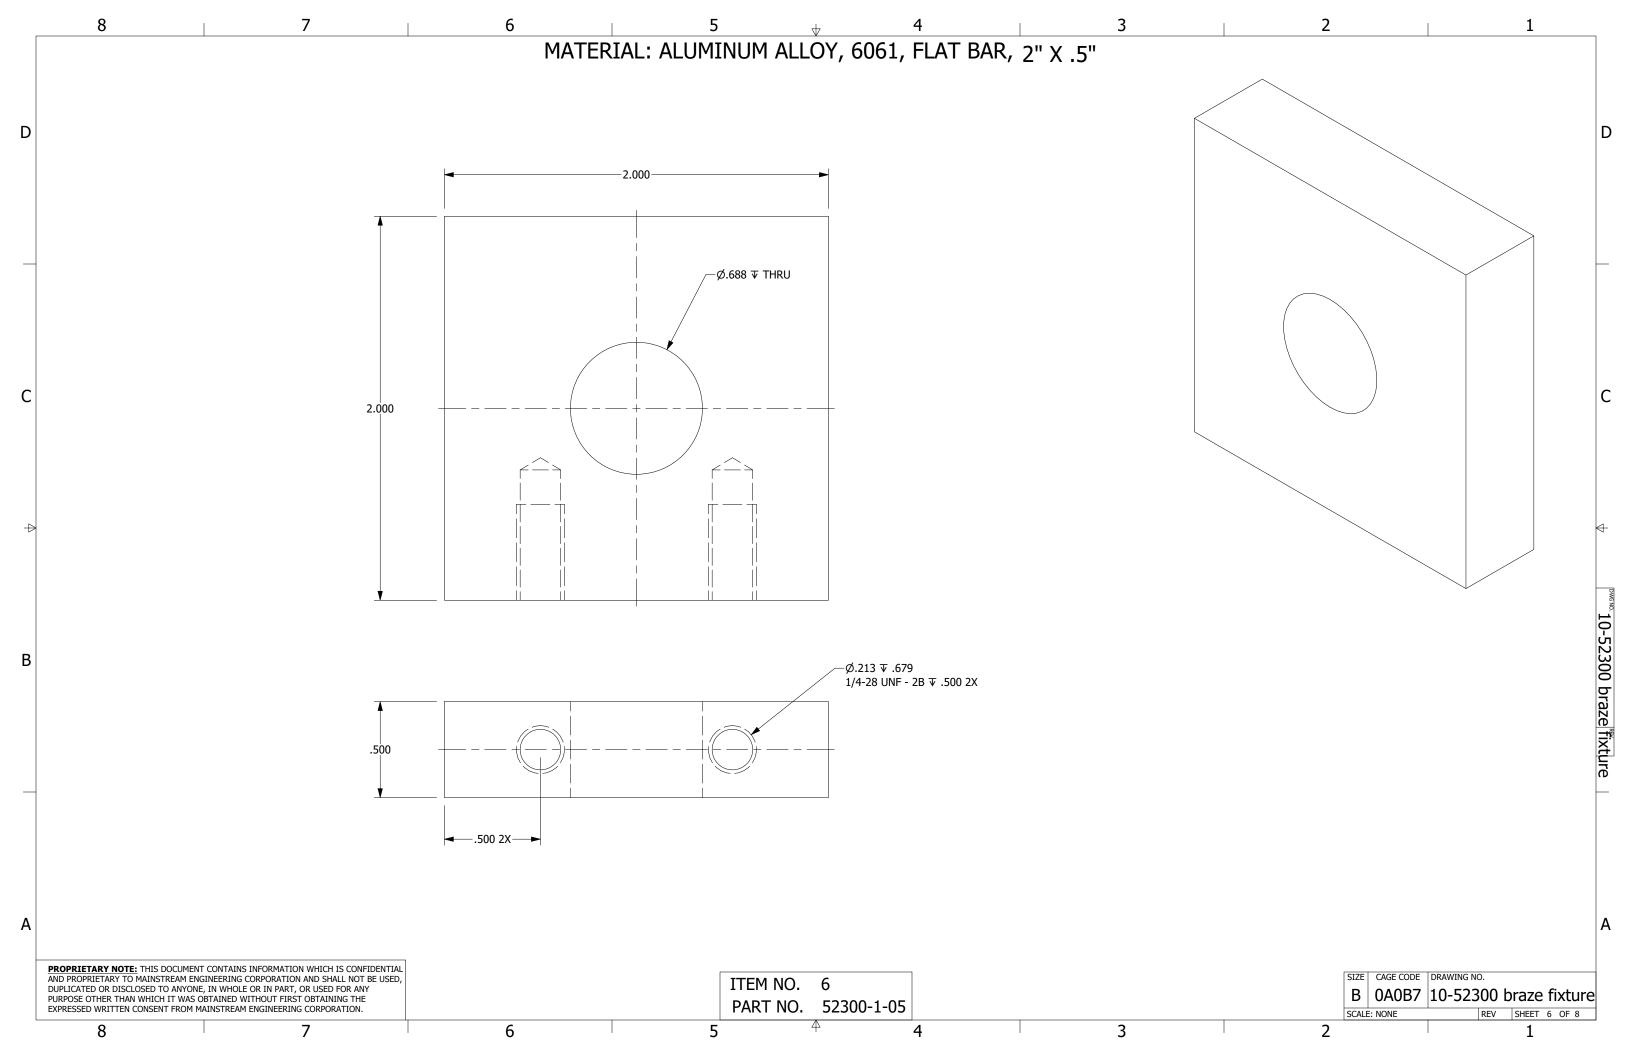

| 2                                                  |                   |      |         |      | 1                |                      |            |                        |
|----------------------------------------------------|-------------------|------|---------|------|------------------|----------------------|------------|------------------------|
| REVI                                               | SIONS             | 5    |         |      |                  |                      |            |                        |
| DESCRIP                                            | TION              |      |         |      |                  | DATE                 | APPROVED   | 1                      |
|                                                    |                   |      |         |      |                  |                      | GSC        |                        |
|                                                    |                   |      |         |      |                  |                      |            |                        |
|                                                    |                   |      |         |      |                  |                      |            | D                      |
|                                                    |                   |      |         |      |                  |                      |            |                        |
|                                                    |                   |      |         |      |                  |                      |            |                        |
|                                                    |                   |      |         |      |                  |                      |            |                        |
|                                                    |                   |      |         |      |                  |                      |            |                        |
|                                                    |                   |      |         |      |                  |                      |            |                        |
|                                                    |                   |      |         |      |                  |                      |            |                        |
|                                                    |                   |      |         |      |                  |                      |            |                        |
|                                                    |                   |      |         |      |                  |                      |            |                        |
|                                                    |                   |      |         |      |                  |                      |            |                        |
|                                                    |                   |      |         |      |                  |                      |            |                        |
|                                                    |                   |      |         |      |                  |                      |            |                        |
|                                                    |                   |      |         |      |                  |                      |            |                        |
|                                                    |                   |      |         |      |                  |                      |            |                        |
|                                                    |                   |      |         |      |                  |                      |            |                        |
|                                                    |                   |      |         |      |                  |                      |            | C                      |
|                                                    |                   |      |         |      |                  |                      |            |                        |
|                                                    |                   |      |         |      |                  |                      |            |                        |
|                                                    |                   |      |         |      |                  |                      |            |                        |
|                                                    |                   |      |         |      |                  |                      |            |                        |
|                                                    |                   |      |         |      |                  |                      |            |                        |
|                                                    |                   |      |         |      |                  |                      |            |                        |
|                                                    |                   |      |         |      |                  |                      |            | $\triangleleft$        |
|                                                    |                   |      |         |      |                  |                      |            |                        |
| ect Tube Fitting with U<br>Steel Threaded Pipe Fi  |                   | Ihre | ad      |      |                  |                      |            |                        |
| Steel Pipe Nipple                                  | ung               |      |         |      |                  |                      |            |                        |
| Pipe Fitting                                       |                   |      |         |      |                  |                      |            | DWG NO.                |
| n-Coated Alloy Steel So<br>n-Coated Alloy Steel So |                   |      |         |      |                  |                      |            |                        |
| 1-Coated Alloy Steel Sc<br>1-Coated Alloy Steel Sc |                   |      |         |      |                  |                      |            | ப்                     |
| t Fitting for Copper Tu                            | ıbing             |      |         |      |                  |                      |            | ί<br>Ω                 |
| ninum Right-Angle Flow<br>oy Steel Socket Head     |                   | ld   |         |      |                  |                      |            | 8                      |
| der                                                | SCIEW             |      |         |      |                  |                      |            | ₫                      |
| old-Down Toggle Clam                               | р                 |      |         |      |                  |                      |            | ZG,                    |
| gle Clamp                                          |                   |      |         |      |                  |                      |            | 10-52300 braze fixture |
|                                                    |                   |      |         |      |                  |                      |            | ž                      |
| mount                                              |                   |      |         |      |                  |                      |            | ure                    |
| ler                                                |                   |      |         |      |                  |                      |            |                        |
|                                                    |                   |      |         |      |                  |                      |            |                        |
| .375 OD                                            |                   |      |         |      |                  |                      |            |                        |
| NOMENCLATUR                                        |                   | SCDI |         |      |                  | SDEC                 | CIFICATION | -                      |
| PARTS LIS                                          |                   | JUNI |         |      |                  |                      |            |                        |
| CONTRACT NO.                                       | 71                |      |         |      |                  |                      |            | -                      |
|                                                    |                   |      | /       | Solu | tions Through A  | dvanced Techno       | logy       |                        |
| DATE                                               | DATE              |      |         |      | AINST<br>- ENGIN | HEAI<br>EERIN        |            |                        |
| B. VILLANUEVA<br>CHECKED                           | 11/3/2023<br>DATE |      |         |      |                  |                      |            | A                      |
|                                                    | DATE              |      |         |      |                  |                      |            |                        |
| B. VILLANUEVA                                      | 11/3/2023<br>DATE | 777  |         | סר   |                  |                      |            |                        |
| OPERATIONS                                         | DATE              | SIZE |         |      |                  |                      | o fixture  |                        |
| B. BLACH                                           | DATE              | B    |         |      |                  |                      | e fixture  | 1                      |
| G. COLE                                            | 2                 | SCAL | E: NONE | UNIT | vv I.            | <u>REV</u> SHEE<br>1 | ET 1 OF 8  | 1                      |
| 1                                                  | 2                 |      |         |      |                  | 1                    | _          |                        |