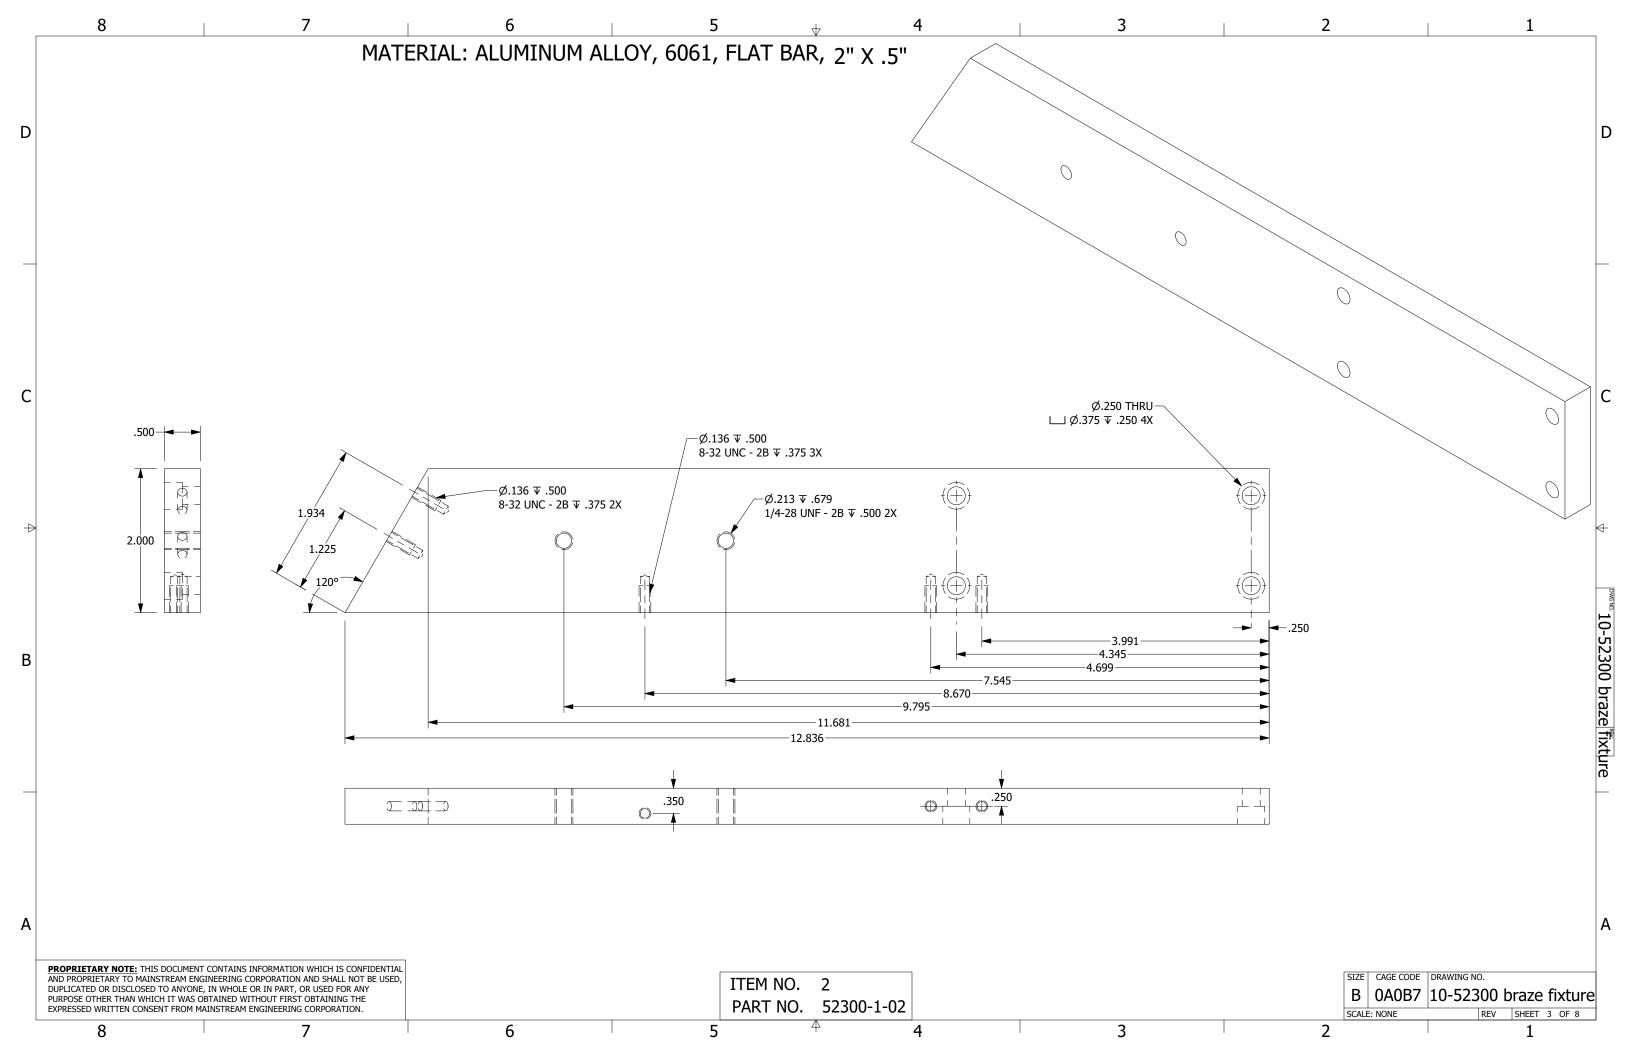

|            |                        |
| OPERATIONS                                         | DATE              | SIZE |         |      |                  |                      | o fixture  |                        |
| B. BLACH                                           | DATE              | B    |         |      |                  |                      | e fixture  | 1                      |
| G. COLE                                            | 2                 | SCAL | E: NONE | UNIT | vv I.            | <u>REV</u> SHEE<br>1 | ET 1 OF 8  | 1                      |
| 1                                                  | 2                 |      |         |      |                  | 1                    | _          |                        |





SCALE: NONE

REV SHEET 2 OF 8







D

С

10-52300 braze fixture

Α

2



2















D

С

<sup>www</sup>10-52300 braze fixture

Α