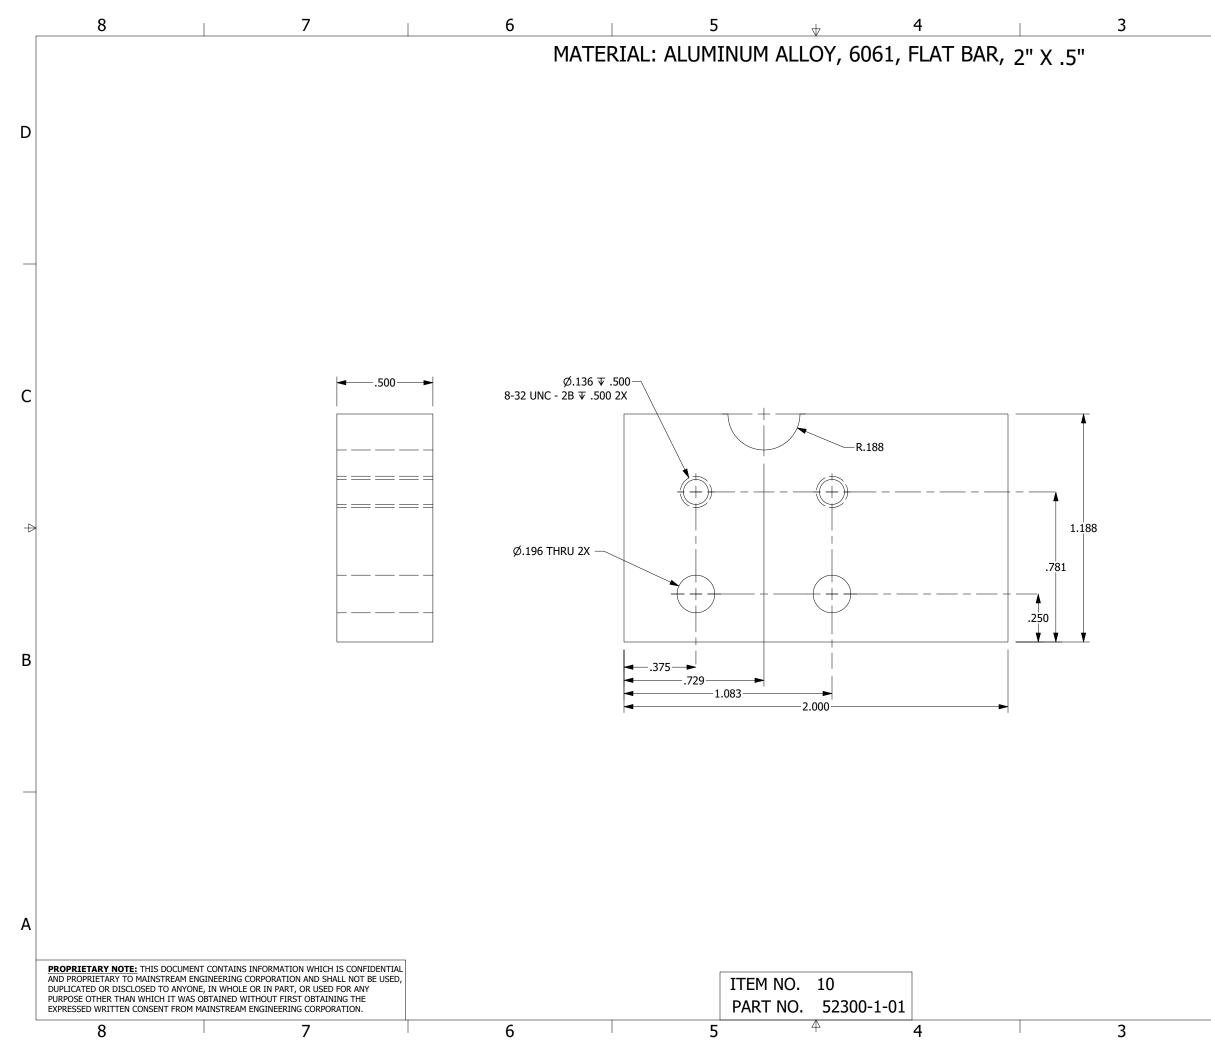

| 2                                                  |                   |      |         |      | 1                |                      |            |                        |
|----------------------------------------------------|-------------------|------|---------|------|------------------|----------------------|------------|------------------------|
| REVI                                               | SIONS             | 5    |         |      |                  |                      |            |                        |
| DESCRIP                                            | TION              |      |         |      |                  | DATE                 | APPROVED   | 1                      |
|                                                    |                   |      |         |      |                  |                      | GSC        |                        |
|                                                    |                   |      |         |      |                  |                      |            |                        |
|                                                    |                   |      |         |      |                  |                      |            | D                      |
|                                                    |                   |      |         |      |                  |                      |            |                        |
|                                                    |                   |      |         |      |                  |                      |            |                        |
|                                                    |                   |      |         |      |                  |                      |            |                        |
|                                                    |                   |      |         |      |                  |                      |            |                        |
|                                                    |                   |      |         |      |                  |                      |            |                        |
|                                                    |                   |      |         |      |                  |                      |            |                        |
|                                                    |                   |      |         |      |                  |                      |            |                        |
|                                                    |                   |      |         |      |                  |                      |            |                        |
|                                                    |                   |      |         |      |                  |                      |            |                        |
|                                                    |                   |      |         |      |                  |                      |            |                        |
|                                                    |                   |      |         |      |                  |                      |            |                        |
|                                                    |                   |      |         |      |                  |                      |            |                        |
|                                                    |                   |      |         |      |                  |                      |            |                        |
|                                                    |                   |      |         |      |                  |                      |            |                        |
|                                                    |                   |      |         |      |                  |                      |            | C                      |
|                                                    |                   |      |         |      |                  |                      |            |                        |
|                                                    |                   |      |         |      |                  |                      |            |                        |
|                                                    |                   |      |         |      |                  |                      |            |                        |
|                                                    |                   |      |         |      |                  |                      |            |                        |
|                                                    |                   |      |         |      |                  |                      |            |                        |
|                                                    |                   |      |         |      |                  |                      |            |                        |
|                                                    |                   |      |         |      |                  |                      |            | $\triangleleft$        |
|                                                    |                   |      |         |      |                  |                      |            |                        |
| ect Tube Fitting with U<br>Steel Threaded Pipe Fi  |                   | Ihre | ad      |      |                  |                      |            |                        |
| Steel Pipe Nipple                                  | ung               |      |         |      |                  |                      |            |                        |
| Pipe Fitting                                       |                   |      |         |      |                  |                      |            | DWG NO.                |
| n-Coated Alloy Steel So<br>n-Coated Alloy Steel So |                   |      |         |      |                  |                      |            |                        |
| 1-Coated Alloy Steel Sc<br>1-Coated Alloy Steel Sc |                   |      |         |      |                  |                      |            | ப்                     |
| t Fitting for Copper Tu                            | ıbing             |      |         |      |                  |                      |            | ί<br>Ω                 |
| ninum Right-Angle Flow<br>oy Steel Socket Head     |                   | ld   |         |      |                  |                      |            | 8                      |
| der                                                | SCIEW             |      |         |      |                  |                      |            | ₫                      |
| old-Down Toggle Clam                               | р                 |      |         |      |                  |                      |            | ZG,                    |
| gle Clamp                                          |                   |      |         |      |                  |                      |            | 10-52300 braze fixture |
|                                                    |                   |      |         |      |                  |                      |            | ž                      |
| mount                                              |                   |      |         |      |                  |                      |            | ure                    |
| ler                                                |                   |      |         |      |                  |                      |            |                        |
|                                                    |                   |      |         |      |                  |                      |            |                        |
| .375 OD                                            |                   |      |         |      |                  |                      |            |                        |
| NOMENCLATUR                                        |                   | SCDI |         |      |                  | SDEC                 | CIFICATION | -                      |
| PARTS LIS                                          |                   | JUNI |         |      |                  |                      |            |                        |
| CONTRACT NO.                                       | 71                |      |         |      |                  |                      |            | -                      |
|                                                    |                   |      | /       | Solu | tions Through A  | dvanced Techno       | logy       |                        |
| DATE                                               | DATE              |      |         |      | AINST<br>- ENGIN | HEAI<br>EERIN        |            |                        |
| B. VILLANUEVA<br>CHECKED                           | 11/3/2023<br>DATE |      |         |      |                  |                      |            | A                      |
|                                                    | DATE              |      |         |      |                  |                      |            |                        |
| B. VILLANUEVA                                      | 11/3/2023<br>DATE | 777  |         | סר   |                  |                      |            |                        |
| OPERATIONS                                         | DATE              | SIZE |         |      |                  |                      | o fixture  |                        |
| B. BLACH                                           | DATE              | B    |         |      |                  |                      | e fixture  | 1                      |
| G. COLE                                            | 2                 | SCAL | E: NONE | UNIT | vv I.            | <u>REV</u> SHEE<br>1 | ET 1 OF 8  | 1                      |
| 1                                                  | 2                 |      |         |      |                  | 1                    | _          |                        |