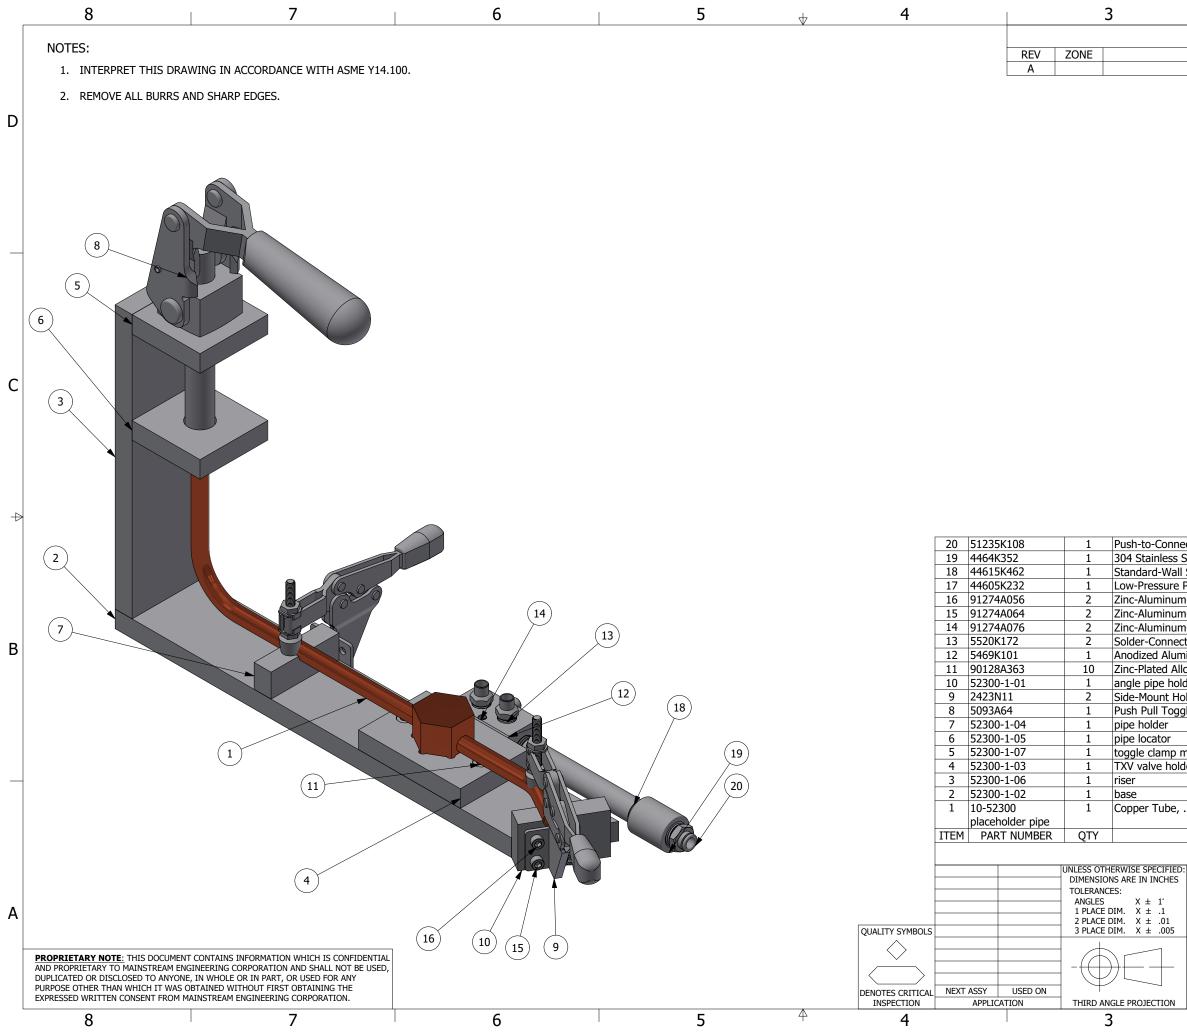

| 2                                                  |                   |      |         |      | 1                |                      |            |                        |
|----------------------------------------------------|-------------------|------|---------|------|------------------|----------------------|------------|------------------------|
| REVI                                               | SIONS             | 5    |         |      |                  |                      |            |                        |
| DESCRIP                                            | TION              |      |         |      |                  | DATE                 | APPROVED   | 1                      |
|                                                    |                   |      |         |      |                  |                      | GSC        |                        |
|                                                    |                   |      |         |      |                  |                      |            |                        |
|                                                    |                   |      |         |      |                  |                      |            | D                      |
|                                                    |                   |      |         |      |                  |                      |            |                        |
|                                                    |                   |      |         |      |                  |                      |            |                        |
|                                                    |                   |      |         |      |                  |                      |            |                        |
|                                                    |                   |      |         |      |                  |                      |            |                        |
|                                                    |                   |      |         |      |                  |                      |            |                        |
|                                                    |                   |      |         |      |                  |                      |            |                        |
|                                                    |                   |      |         |      |                  |                      |            |                        |
|                                                    |                   |      |         |      |                  |                      |            |                        |
|                                                    |                   |      |         |      |                  |                      |            |                        |
|                                                    |                   |      |         |      |                  |                      |            |                        |
|                                                    |                   |      |         |      |                  |                      |            |                        |
|                                                    |                   |      |         |      |                  |                      |            |                        |
|                                                    |                   |      |         |      |                  |                      |            |                        |
|                                                    |                   |      |         |      |                  |                      |            |                        |
|                                                    |                   |      |         |      |                  |                      |            | C                      |
|                                                    |                   |      |         |      |                  |                      |            |                        |
|                                                    |                   |      |         |      |                  |                      |            |                        |
|                                                    |                   |      |         |      |                  |                      |            |                        |
|                                                    |                   |      |         |      |                  |                      |            |                        |
|                                                    |                   |      |         |      |                  |                      |            |                        |
|                                                    |                   |      |         |      |                  |                      |            |                        |
|                                                    |                   |      |         |      |                  |                      |            | $\triangleleft$        |
|                                                    |                   |      |         |      |                  |                      |            |                        |
| ect Tube Fitting with U<br>Steel Threaded Pipe Fi  |                   | Ihre | ad      |      |                  |                      |            |                        |
| Steel Pipe Nipple                                  | ung               |      |         |      |                  |                      |            |                        |
| Pipe Fitting                                       |                   |      |         |      |                  |                      |            | DWG NO.                |
| n-Coated Alloy Steel So<br>n-Coated Alloy Steel So |                   |      |         |      |                  |                      |            |                        |
| 1-Coated Alloy Steel Sc<br>1-Coated Alloy Steel Sc |                   |      |         |      |                  |                      |            | ப்                     |
| t Fitting for Copper Tu                            | ıbing             |      |         |      |                  |                      |            | ί<br>Ω                 |
| ninum Right-Angle Flow<br>oy Steel Socket Head     |                   | ld   |         |      |                  |                      |            | 8                      |
| der                                                | SCIEW             |      |         |      |                  |                      |            | ₫                      |
| old-Down Toggle Clam                               | р                 |      |         |      |                  |                      |            | ZG,                    |
| gle Clamp                                          |                   |      |         |      |                  |                      |            | 10-52300 braze fixture |
|                                                    |                   |      |         |      |                  |                      |            | ž                      |
| mount                                              |                   |      |         |      |                  |                      |            | ure                    |
| ler                                                |                   |      |         |      |                  |                      |            |                        |
|                                                    |                   |      |         |      |                  |                      |            |                        |
| .375 OD                                            |                   |      |         |      |                  |                      |            |                        |
| NOMENCLATUR                                        |                   | SCDI |         |      |                  | SDEC                 | CIFICATION | -                      |
| PARTS LIS                                          |                   | JUNI |         |      |                  |                      |            |                        |
| CONTRACT NO.                                       | 71                |      |         |      |                  |                      |            | -                      |
|                                                    |                   |      | /       | Solu | tions Through A  | dvanced Techno       | logy       |                        |
| DATE                                               | DATE              |      |         |      | AINST<br>- ENGIN | HEAI<br>EERIN        |            |                        |
| B. VILLANUEVA<br>CHECKED                           | 11/3/2023<br>DATE |      |         |      |                  |                      |            | A                      |
|                                                    | DATE              |      |         |      |                  |                      |            |                        |
| B. VILLANUEVA                                      | 11/3/2023<br>DATE | 777  |         | סר   |                  |                      |            |                        |
| OPERATIONS                                         | DATE              | SIZE |         |      |                  |                      | o fixture  |                        |
| B. BLACH                                           | DATE              | B    |         |      |                  |                      | e fixture  | 1                      |
| G. COLE                                            | 2                 | SCAL | E: NONE | UNIT | vv I.            | <u>REV</u> SHEE<br>1 | ET 1 OF 8  | 1                      |
| 1                                                  | 2                 |      |         |      |                  | 1                    | _          |                        |