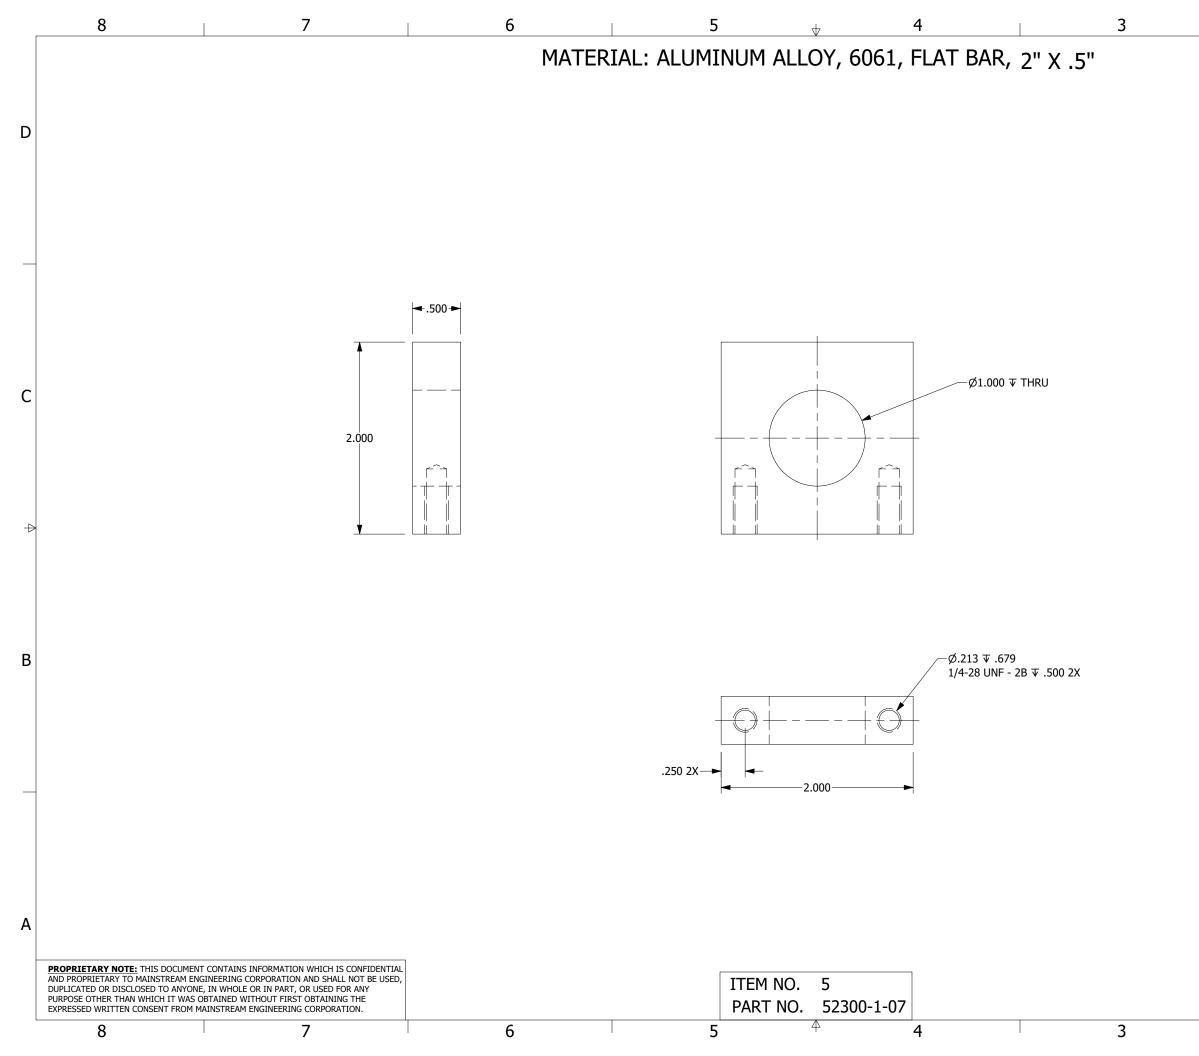

SCALE: NONE

REV SHEET 2 OF 8

D

С

10-52300 braze fixture

Α

2

2

D

С

<sup>www</sup>10-52300 braze fixture

Α